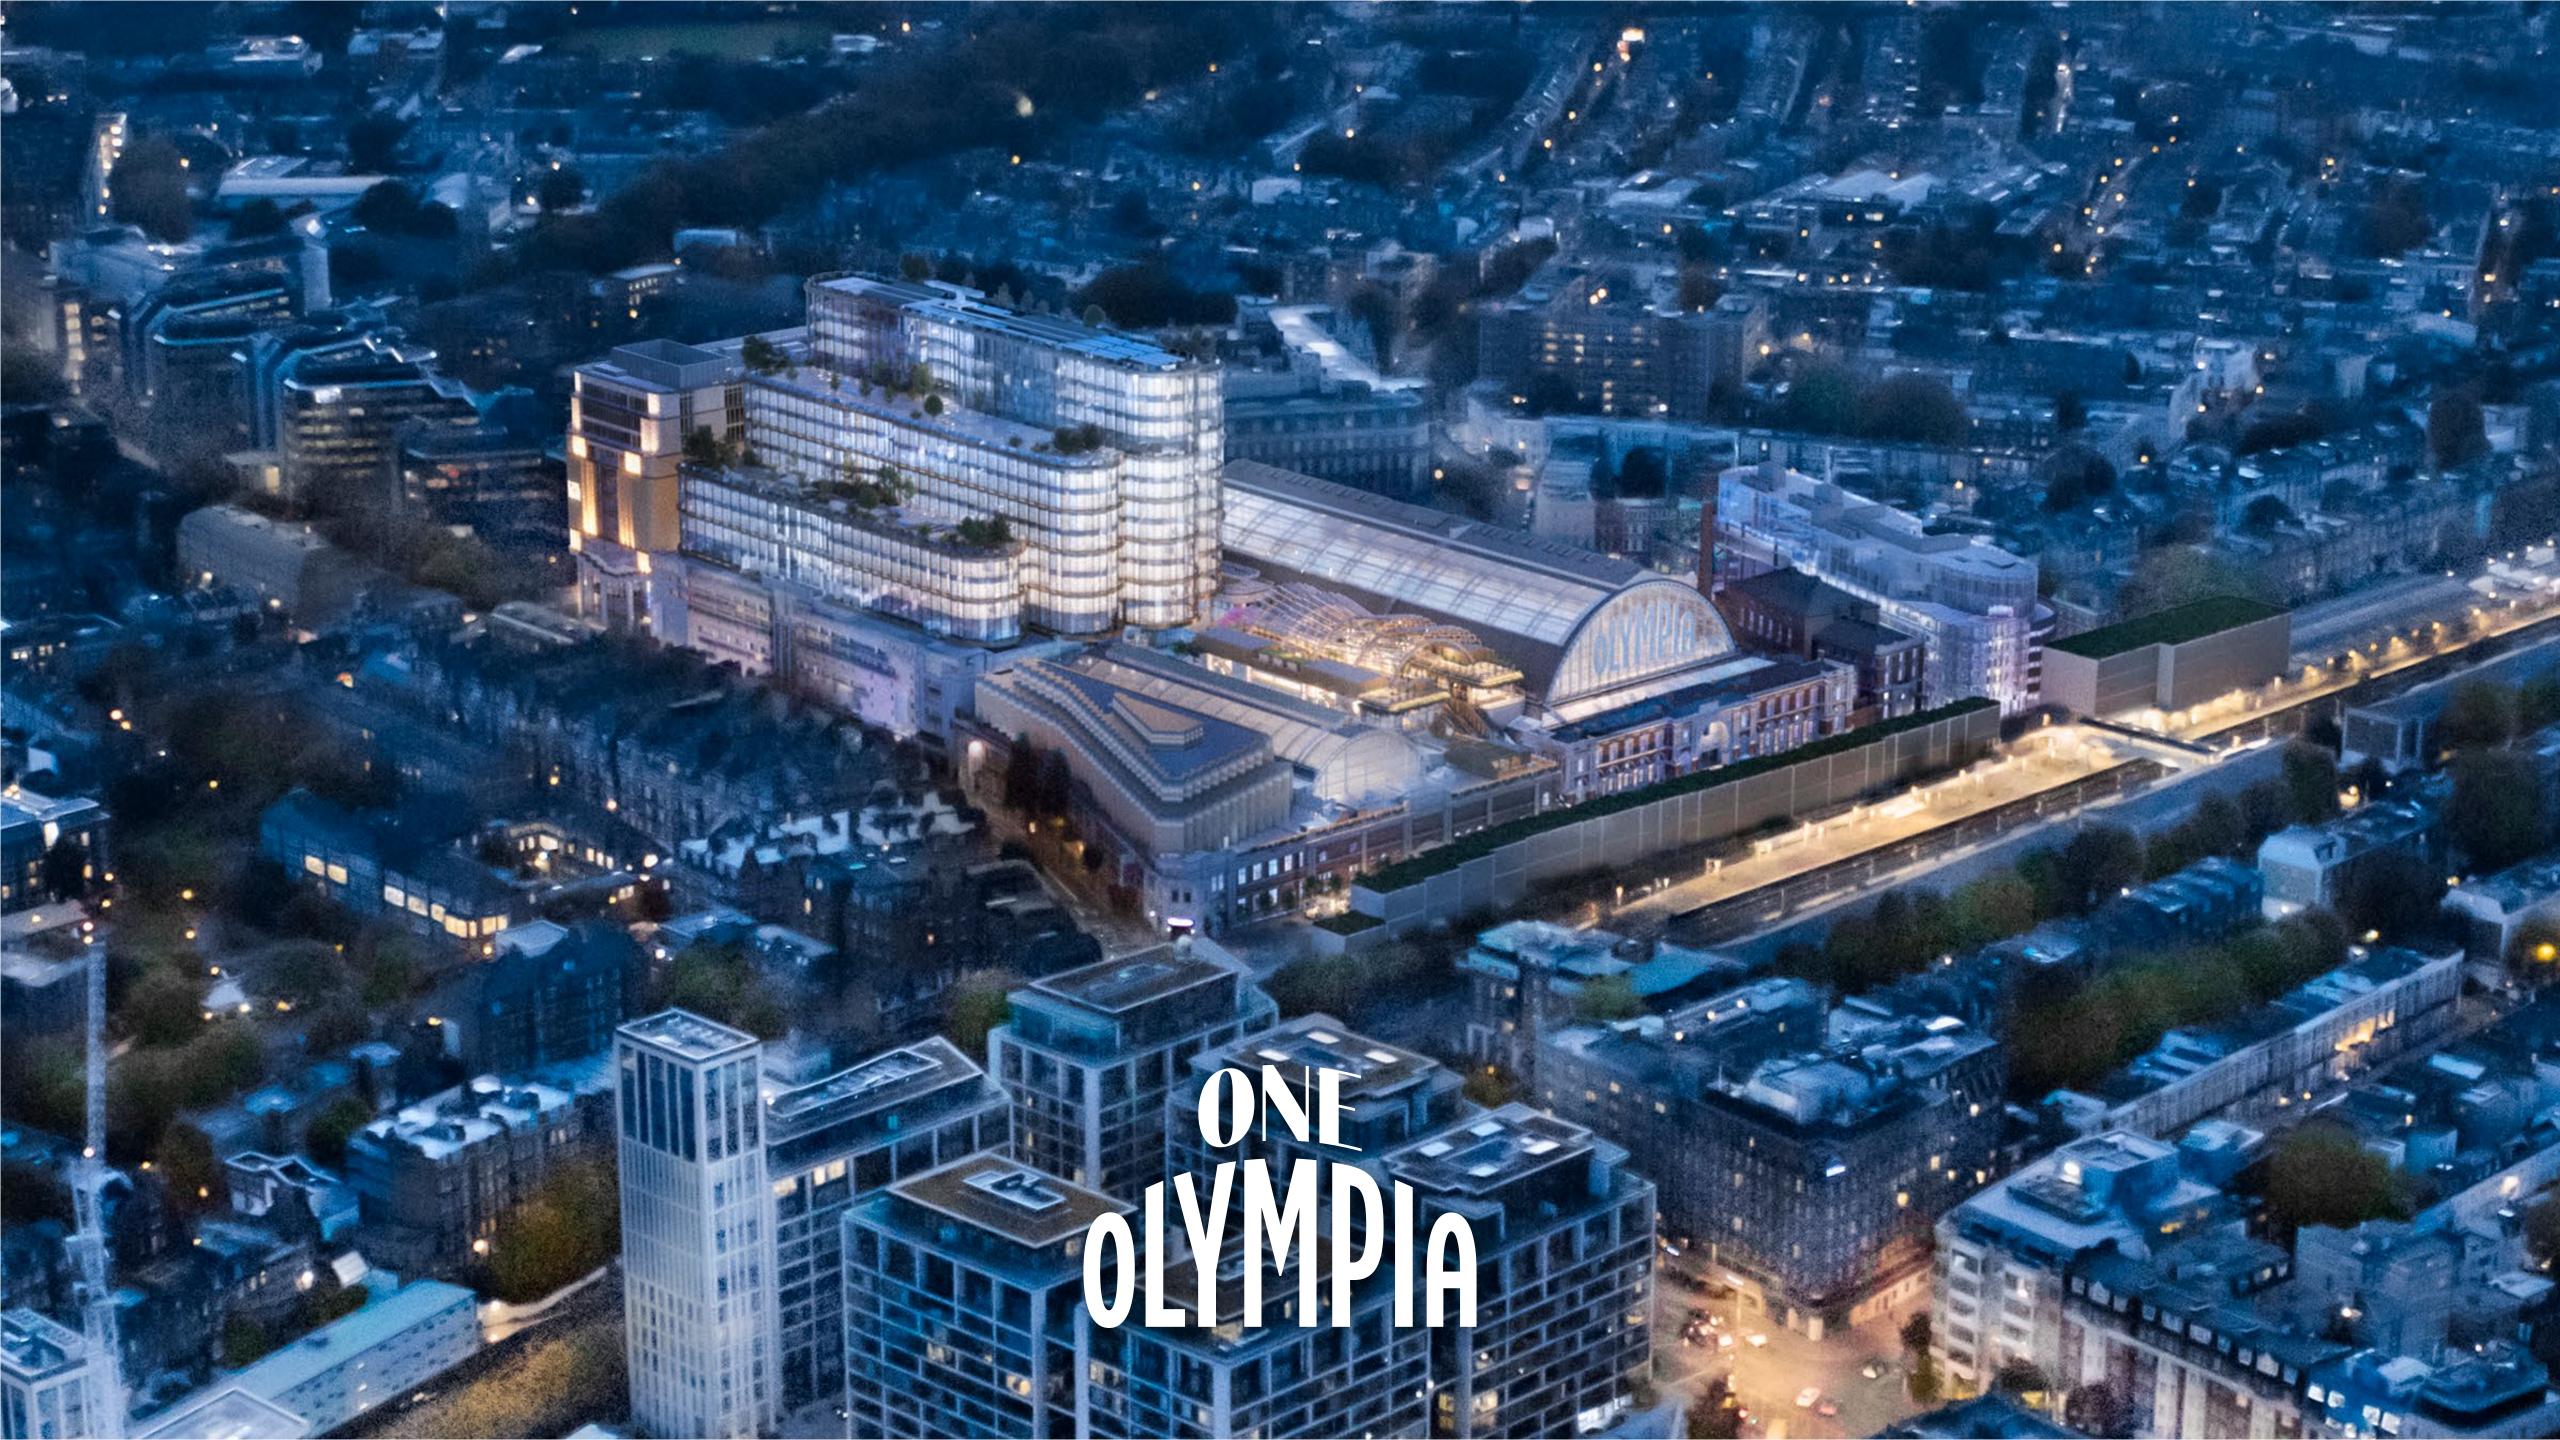

# ONE OLYMPIA

| OFFICES<br>SQ FT | TERRACE<br>SQ FT                                                                               | COMMUNAL AMENITIES<br>SQ FT                                                                                                                     |
|------------------|------------------------------------------------------------------------------------------------|-------------------------------------------------------------------------------------------------------------------------------------------------|
| 4,618            | 16,490                                                                                         |                                                                                                                                                 |
| 27,760           |                                                                                                |                                                                                                                                                 |
| 27,739           |                                                                                                |                                                                                                                                                 |
| 27,739           | 32,064                                                                                         |                                                                                                                                                 |
| 57,727           |                                                                                                |                                                                                                                                                 |
| 57,705           | 646                                                                                            |                                                                                                                                                 |
| 57,006           |                                                                                                |                                                                                                                                                 |
| 57,006           | 17,136                                                                                         |                                                                                                                                                 |
| 73,152           |                                                                                                |                                                                                                                                                 |
| 73,152           | 646                                                                                            |                                                                                                                                                 |
| 60,472           |                                                                                                |                                                                                                                                                 |
| 6,609            |                                                                                                | 38,000                                                                                                                                          |
|                  |                                                                                                | 16,925                                                                                                                                          |
|                  |                                                                                                | 23,400                                                                                                                                          |
|                  | SQ FT   4,618   27,760   27,739   27,739   57,727   57,705   57,006   57,006   73,152   60,472 | SQ FT   SQ FT     4,618   16,490     27,760   27,739     27,739   32,064     57,727   646     57,006   17,136     73,152   646     60,472   646 |