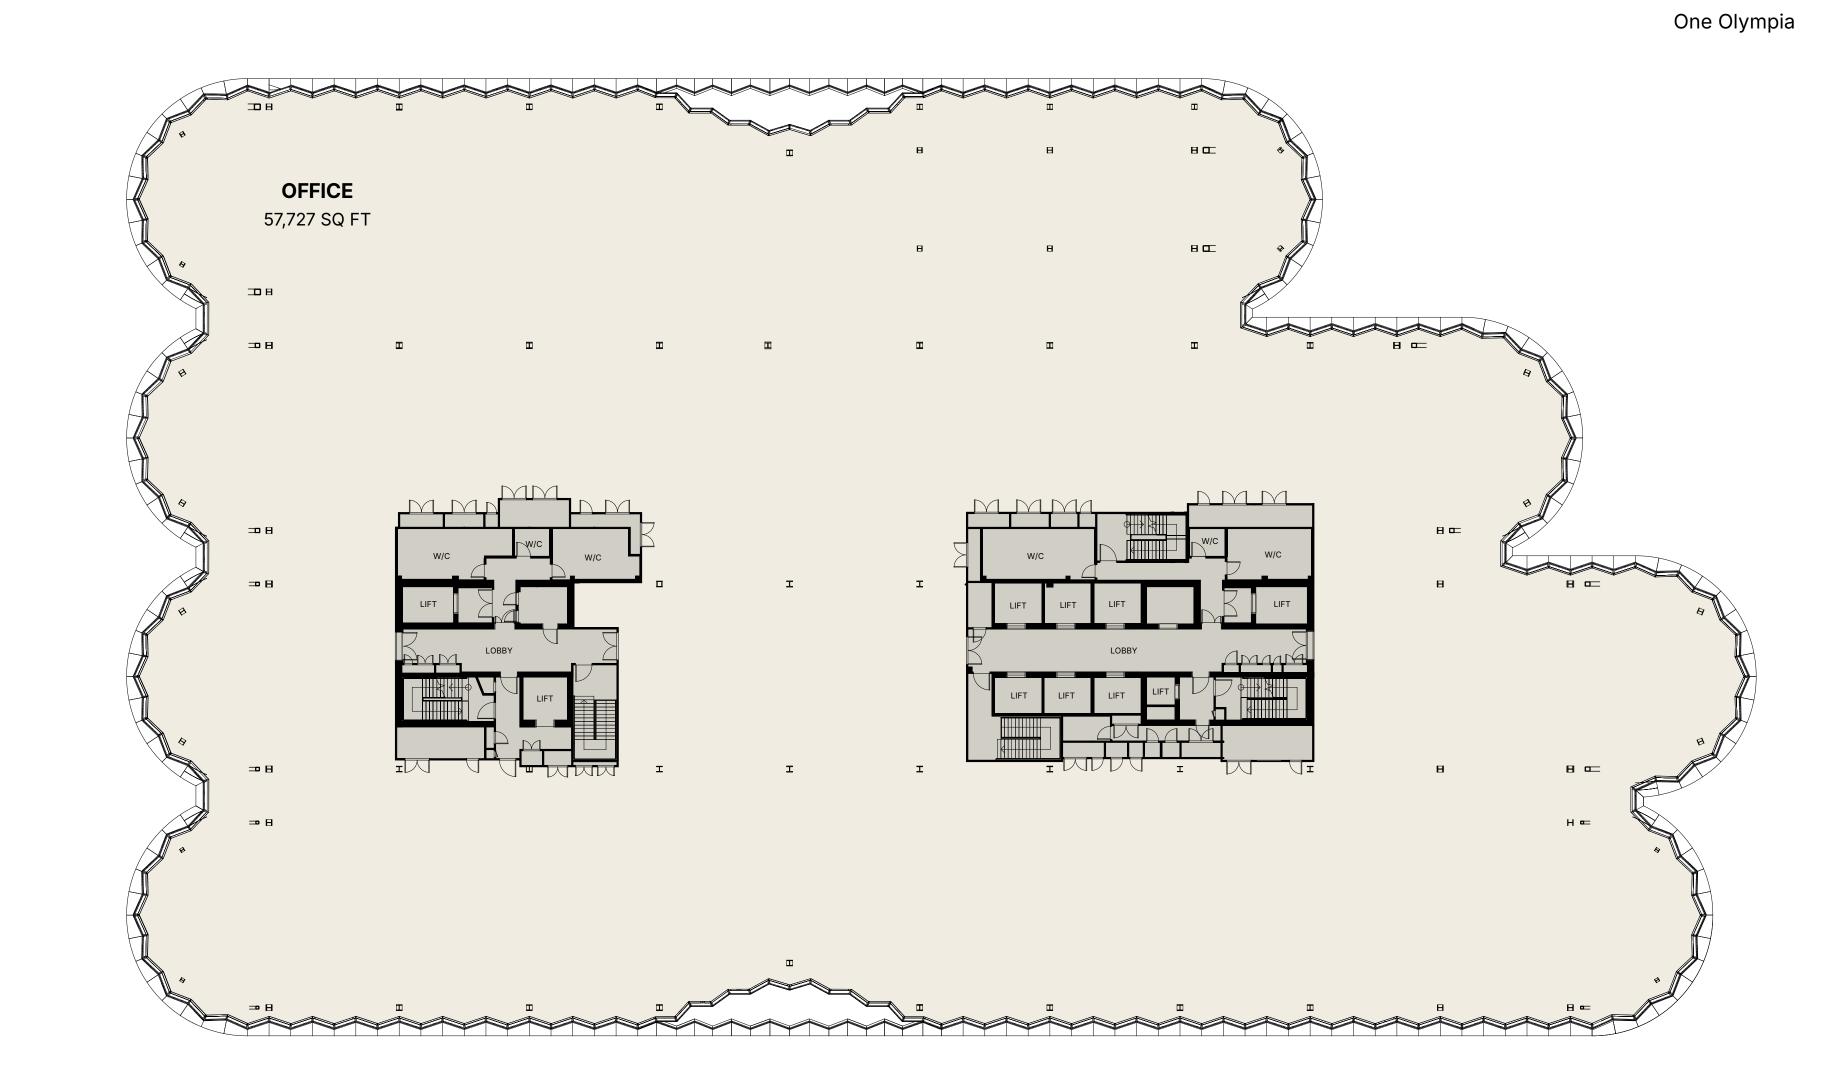

### **ONE OLYMPIA**

OFFICE SPACE

57,727 SQ FT

N

|  |  | ] |
|--|--|---|
|  |  |   |
|  |  |   |
|  |  |   |
|  |  |   |