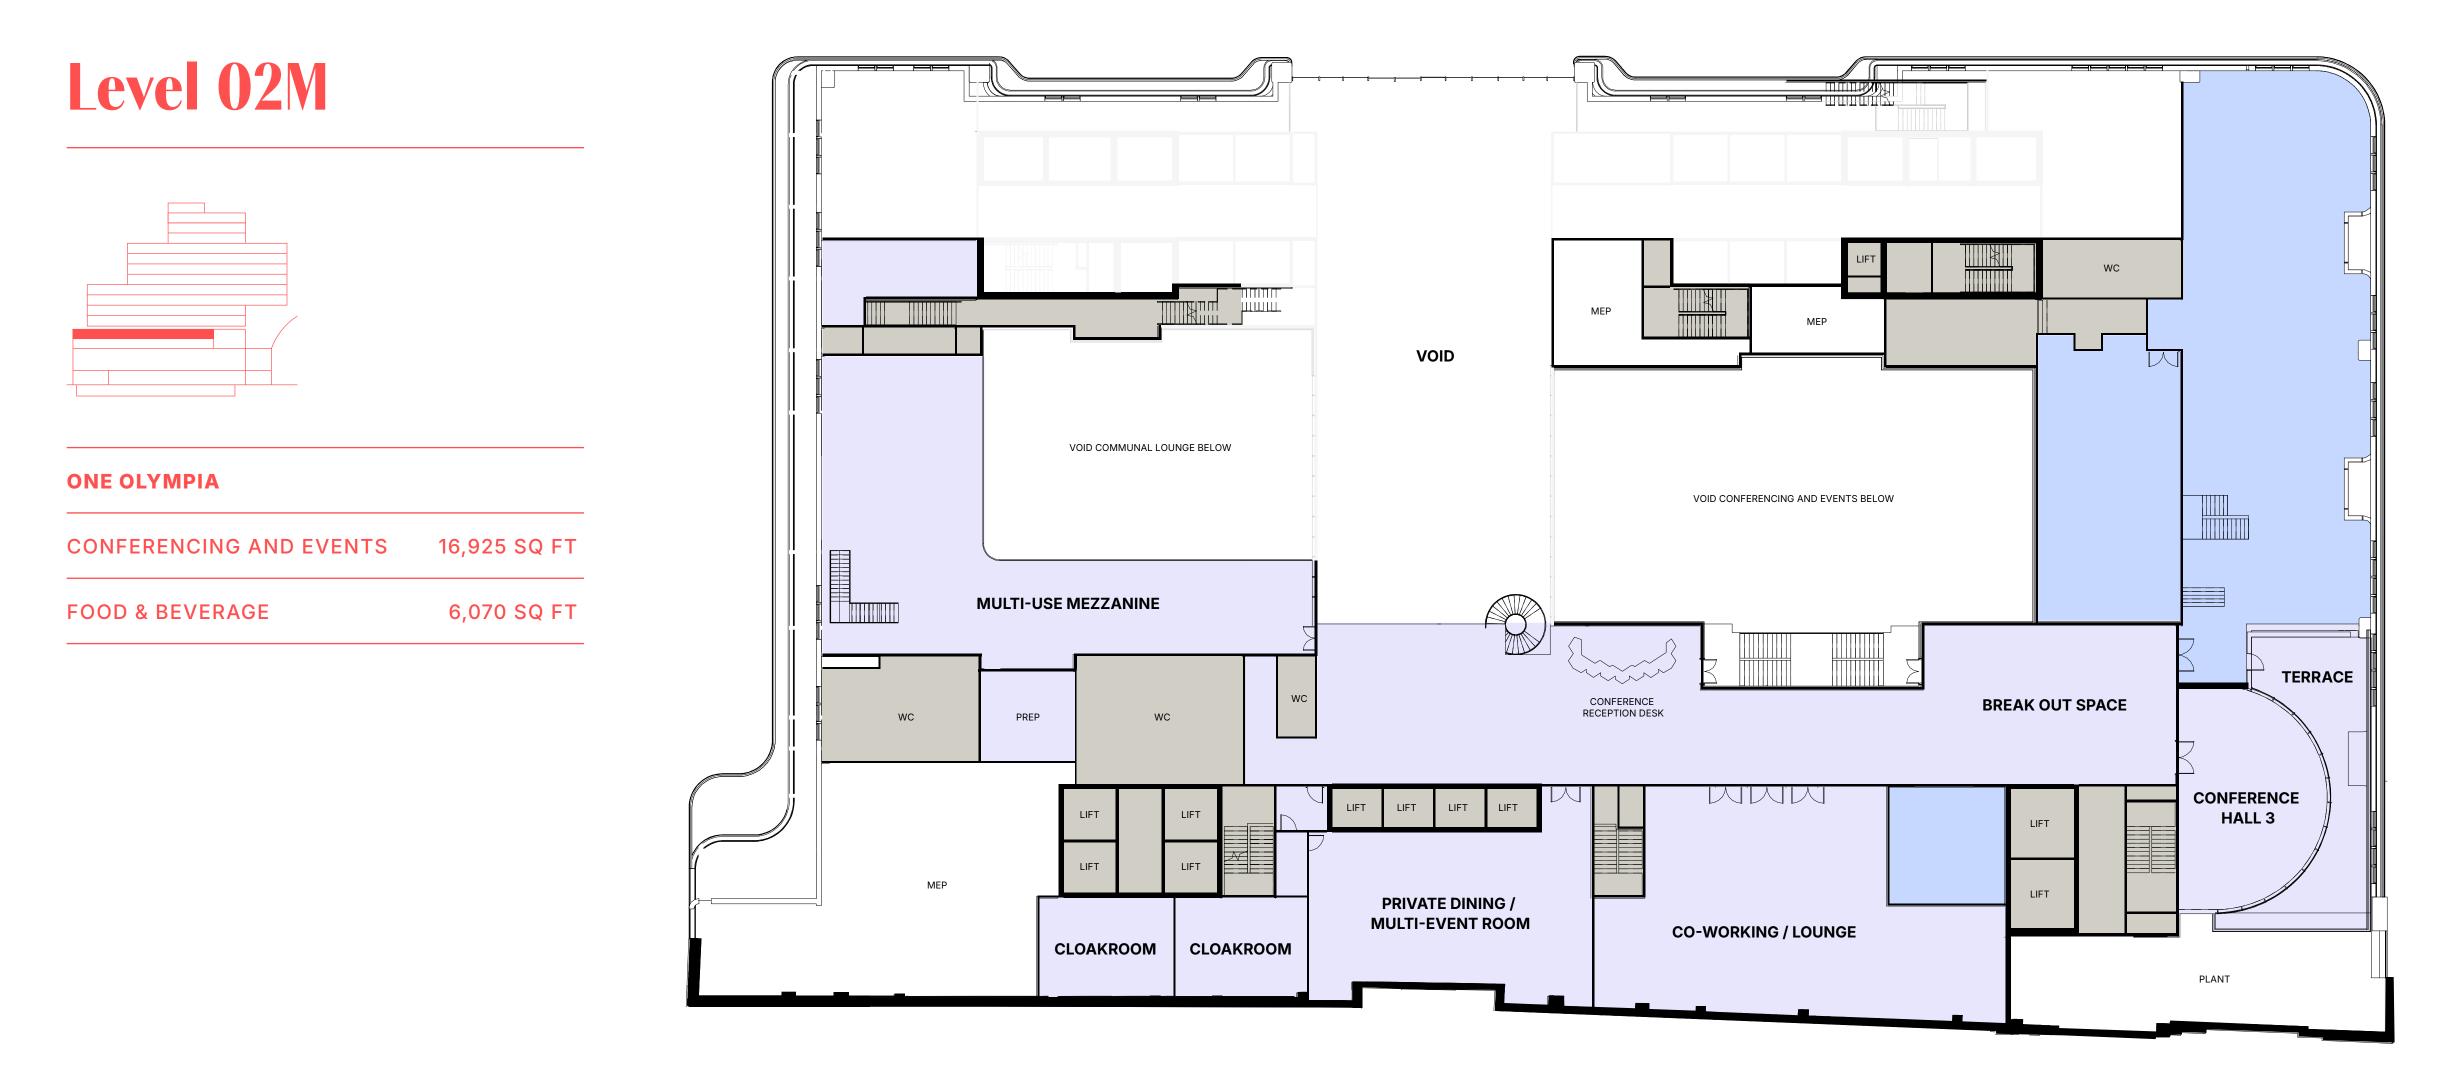

OLYMPIA EVENTS

OFFICE

**COMMUNAL AMENITIES** 

Ν

Ø

FOOD & BEVERAGE

ROOF TERRACE ENTRANCE

HAMMERSMITH ROAD ENTRANCE

3

COMMUNAL AMENITIES

FOOD & BEVERAGE