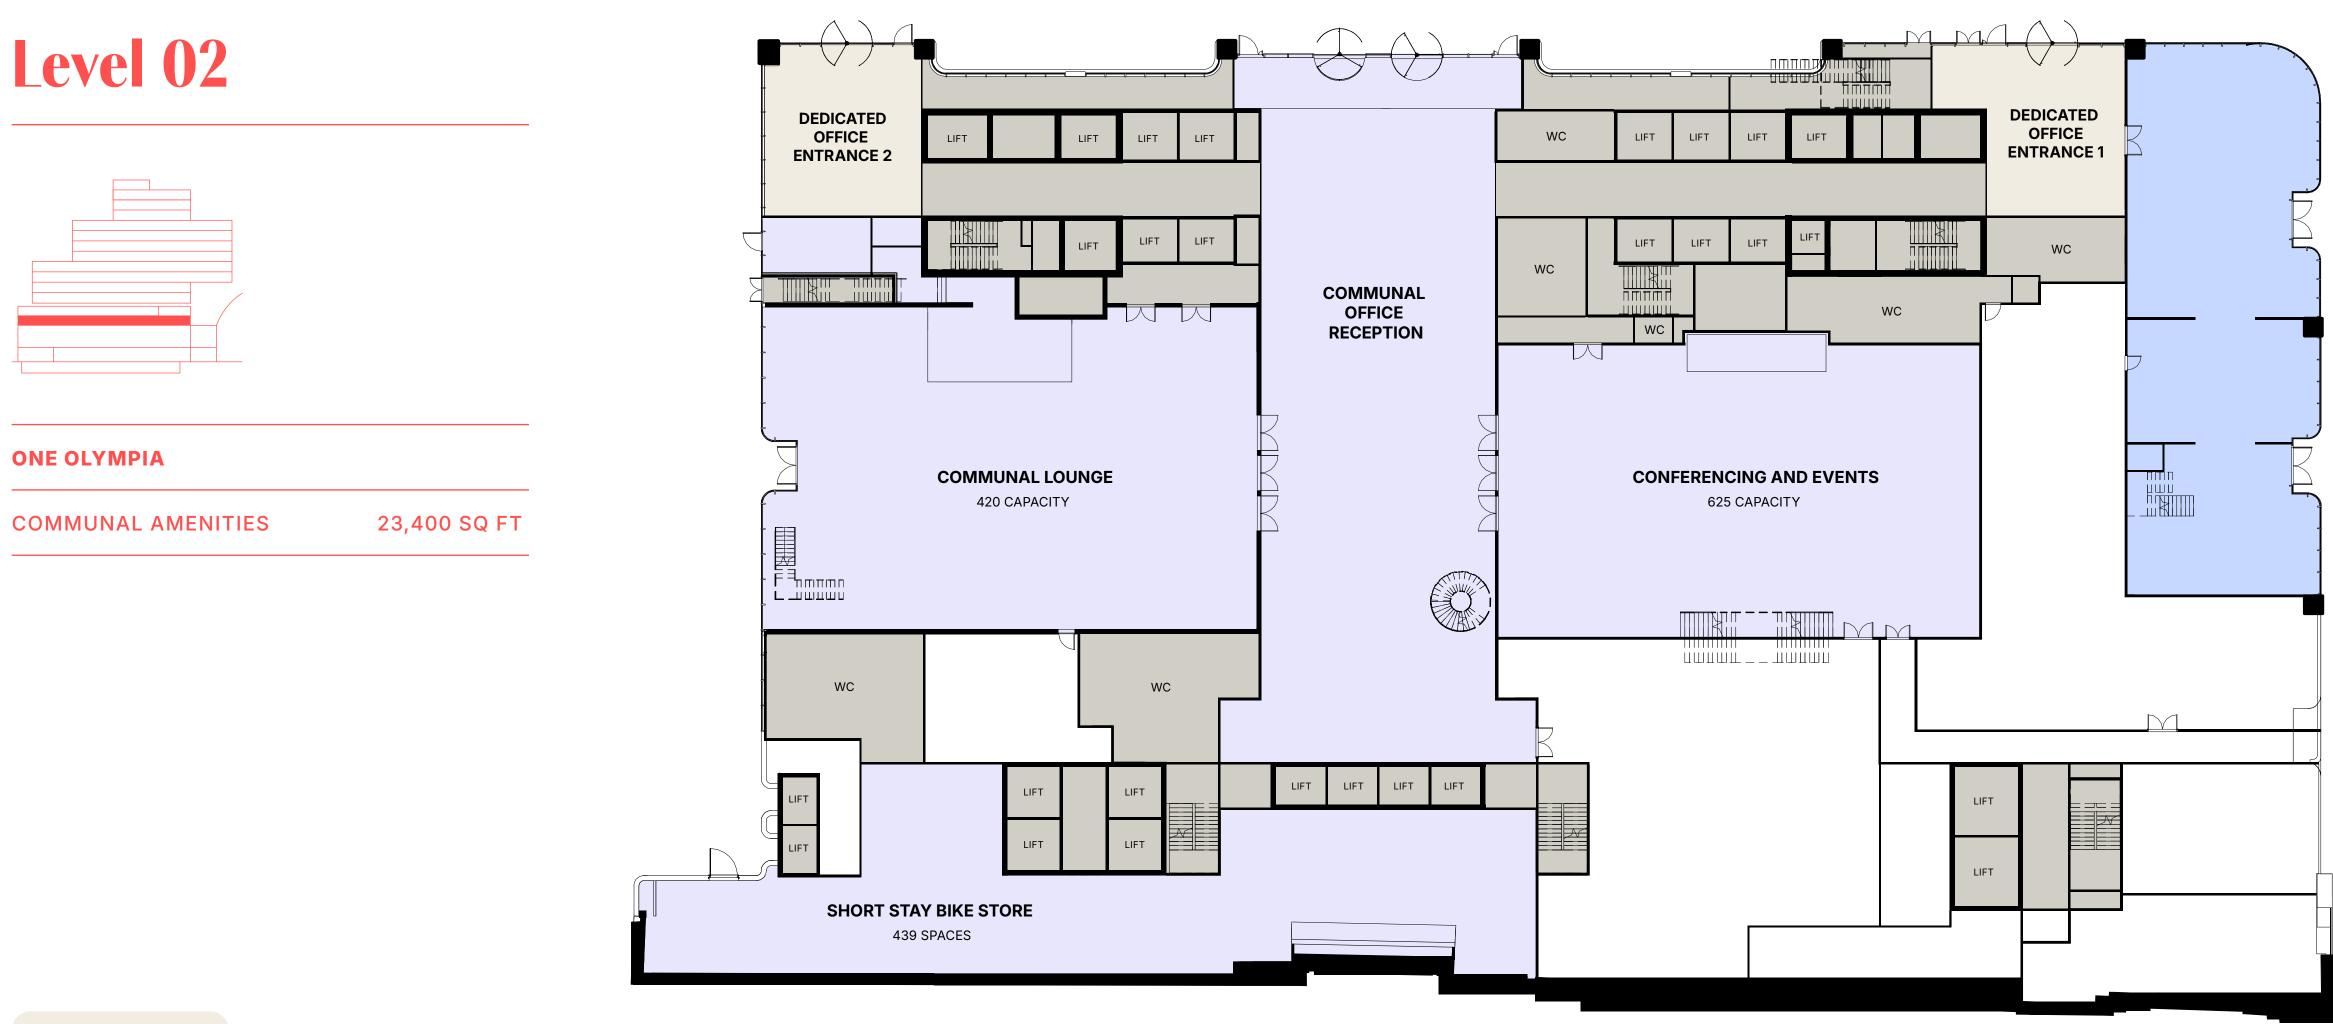

3

COMMUNAL AMENITIES

FOOD & BEVERAGE

### **ONE OLYMPIA**

OFFICE SPACE 6,609 SQ FT

CYCLE HUB

38,000 SQ FT

OFFICE

**COMMUNAL AMENITIES** 