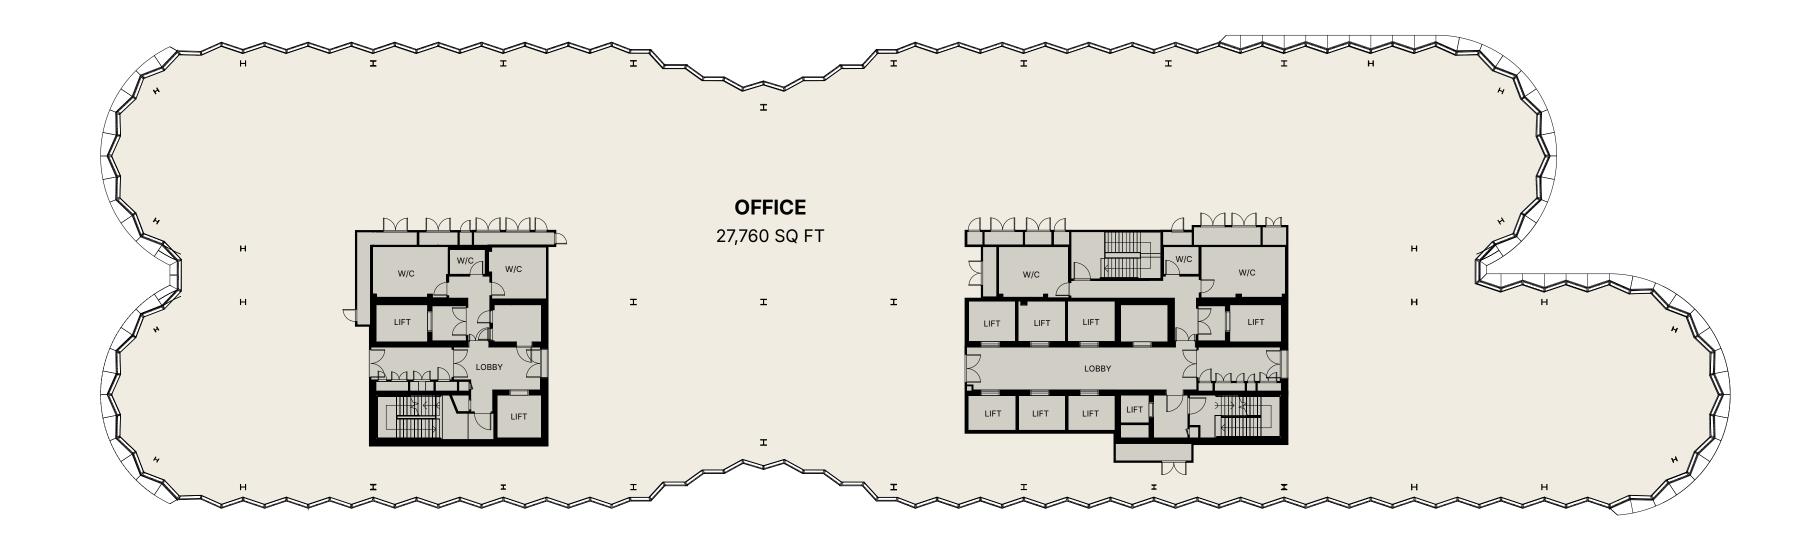

Ν

Ø







|   |  | ]    |  |
|---|--|------|--|
|   |  |      |  |
| [ |  | <br> |  |
|   |  |      |  |

### **ONE OLYMPIA**

OFFICE SPACE

57,006 SQ FT

N



OFFICE

|   |  |  | - |
|---|--|--|---|
| Г |  |  |   |
|   |  |  |   |
|   |  |  |   |

### **ONE OLYMPIA**

57,705 SQ FT OFFICE SPACE

TERRACE

646 SQ FT



OFFICE TERRACE







Œ

Η

Ξ



н 🚥



В







| F |  |  |  |
|---|--|--|--|
|   |  |  |  |

### **ONE OLYMPIA**

OFFICE SPACE

57,727 SQ FT

N



|  |  | ] |
|--|--|---|
|  |  |   |
|  |  |   |
|  |  |   |
|  |  |   |

### **ONE OLYMPIA**

| OFFICE SPACE | 27,739 SQ FT |
|--------------|--------------|
|              |              |

TERRACE

32,064 SQ FT











### **ONE OLYMPIA**

OFFICE SPACE

27,739 SQ FT

N



### **ONE OLYMPIA**

OFFICE SPACE

27,760 SQ FT

N



### **ONE OLYMPIA**

OFFICE SPACE 4,618 SQ FT

TERRACE

16,490 SQ FT



| OFFICE  |  |
|---------|--|
| TERRACE |  |