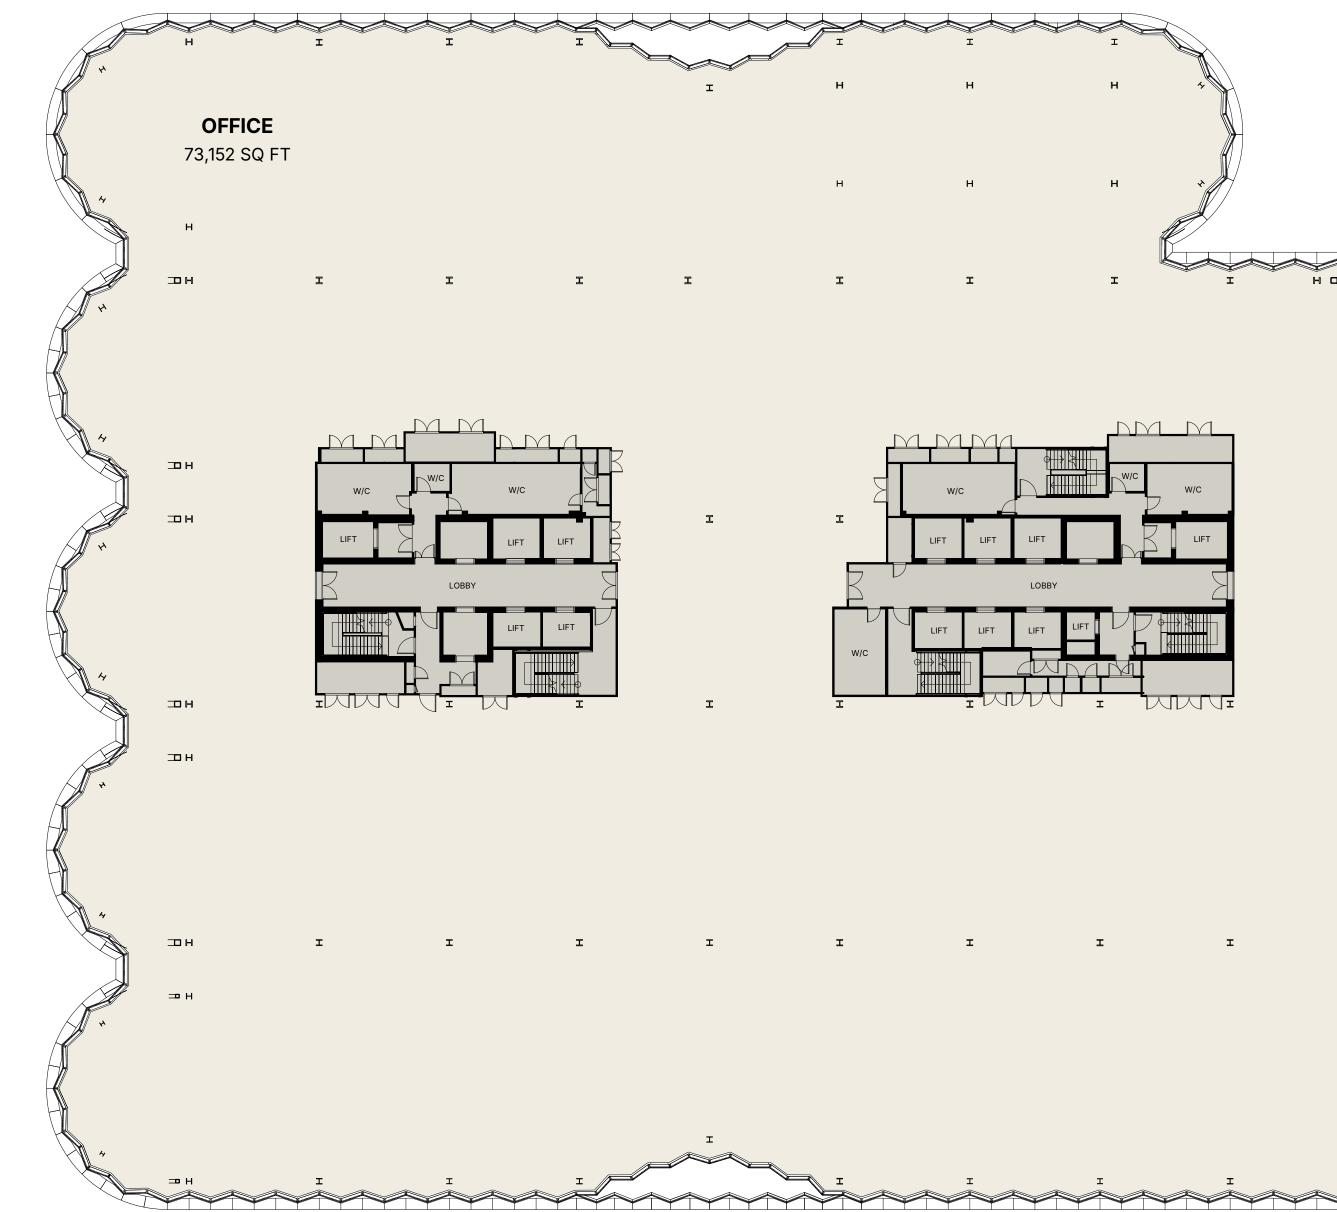

|    |                            |  |

|    | 13 | OFFICE |  |
|----|----|--------|--|
|    | 12 | OFFICE |  |
|    | 11 | OFFICE |  |
| 10 |    | OFFICE |  |
| 09 |    | OFFICE |  |
| 08 |    | OFFICE |  |
| 07 |    | OFFICE |  |

14 OFFICE



OLYMPIA EVENTS







OFFICE

**COMMUNAL AMENITIES** 

Ν

Ø

FOOD & BEVERAGE

ROOF TERRACE ENTRANCE

HAMMERSMITH ROAD ENTRANCE





3



COMMUNAL AMENITIES

FOOD & BEVERAGE





### **ONE OLYMPIA**

OFFICE SPACE 6,609 SQ FT

CYCLE HUB

38,000 SQ FT



OFFICE

**COMMUNAL AMENITIES** 



### **ONE OLYMPIA**

OFFICE SPACE

60,472 SQ FT

Ν

Ø



| - |  |  |  |  |  |  |
|---|--|--|--|--|--|--|

### **ONE OLYMPIA**

OFFICE SPACE

73,152 SQ FT

646 S FT

Ν

Ø

TERRACE

LET







### **ONE OLYMPIA**

OFFICE SPACE

73,152 SQ FT

Ν

Ø

UNDER OFFER





Нœ

н







| [ |  | <br> | <br> |  |  |  |
|---|--|------|------|--|--|--|
|   |  |      |      |  |  |  |

### **ONE OLYMPIA**

OFFICE SPACE 57,006 SQ FT

TERRACE

17,136 S FT

Ν

Ø







|   |  | ]    |  |
|---|--|------|--|
|   |  |      |  |
| [ |  | <br> |  |
|   |  |      |  |

### **ONE OLYMPIA**

OFFICE SPACE

57,006 SQ FT

N



OFFICE

|   |  |  | - |
|---|--|--|---|
| Г |  |  |   |
|   |  |  |   |
|   |  |  |   |

### **ONE OLYMPIA**

57,705 SQ FT OFFICE SPACE

TERRACE

646 SQ FT



OFFICE TERRACE







Œ

Η

Ξ



н 🚥



В







| F |  |  |  |
|---|--|--|--|
|   |  |  |  |

### **ONE OLYMPIA**

OFFICE SPACE

57,727 SQ FT

N



|  |  | ] |
|--|--|---|
|  |  |   |
|  |  |   |
|  |  |   |
|  |  |   |

### **ONE OLYMPIA**

| OFFICE SPACE | 27,739 SQ FT |
|--------------|----