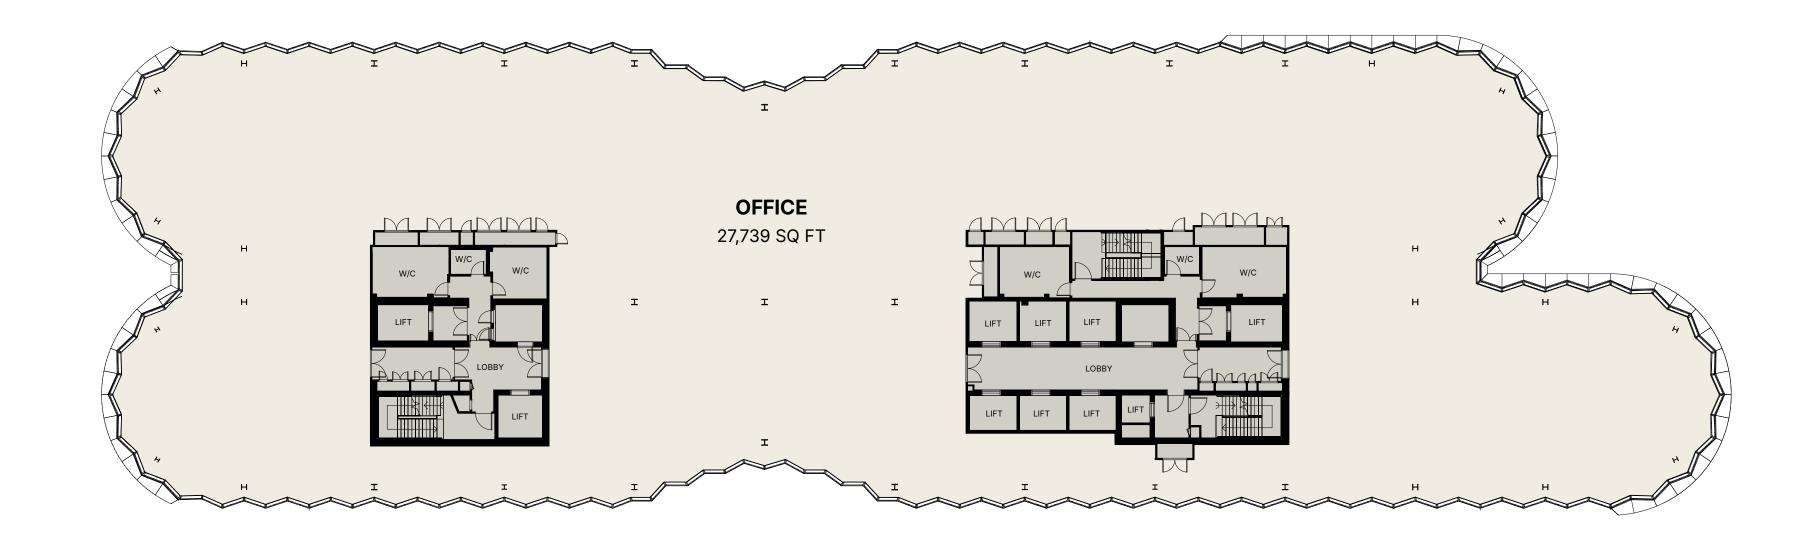

A**

OFFICE SPACE 57,006 SQ FT

TERRACE

17,136 S FT

Ν

Ø







|   |  | ]    |  |
|---|--|------|--|
|   |  |      |  |
| [ |  | <br> |  |
|   |  |      |  |

### **ONE OLYMPIA**

OFFICE SPACE

57,006 SQ FT

N



OFFICE

|   |  |  | - |
|---|--|--|---|
| Г |  |  |   |
|   |  |  |   |
|   |  |  |   |

### **ONE OLYMPIA**

57,705 SQ FT OFFICE SPACE

TERRACE

646 SQ FT



OFFICE TERRACE







Œ

Η

Ξ



н 🚥



В







| F |  |  |  |
|---|--|--|--|
|   |  |  |  |

### **ONE OLYMPIA**

OFFICE SPACE

57,727 SQ FT

N



|  |  | ] |
|--|--|---|
|  |  |   |
|  |  |   |
|  |  |   |
|  |  |   |

### **ONE OLYMPIA**

| OFFICE SPACE | 27,739 SQ FT |
|--------------|--------------|
|              |              |

TERRACE

32,064 SQ FT











### **ONE OLYMPIA**

OFFICE SPACE

27,739 SQ FT

N



### **ONE OLYMPIA**

OFFICE SPACE

27,760 SQ FT

N



### **ONE OLYMPIA**

OFFICE SPACE 4,618 SQ FT

TERRACE

16,490 SQ FT



| OFFICE  |  |
|---------|--|
| TERRACE |  |