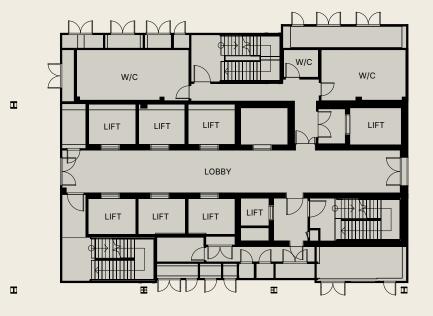

### **ONE OLYMPIA**

OFFICE SPACE

60,472 SQ FT

Ν

Ø

| - |  |  |  |  |  |  |
|---|--|--|--|--|--|--|

### **ONE OLYMPIA**

OFFICE SPACE

57,006 SQ FT

N

OFFICE

|   |  |  | - |
|---|--|--|---|
| Г |  |  |   |
|   |  |  |   |
|   |  |  |   |