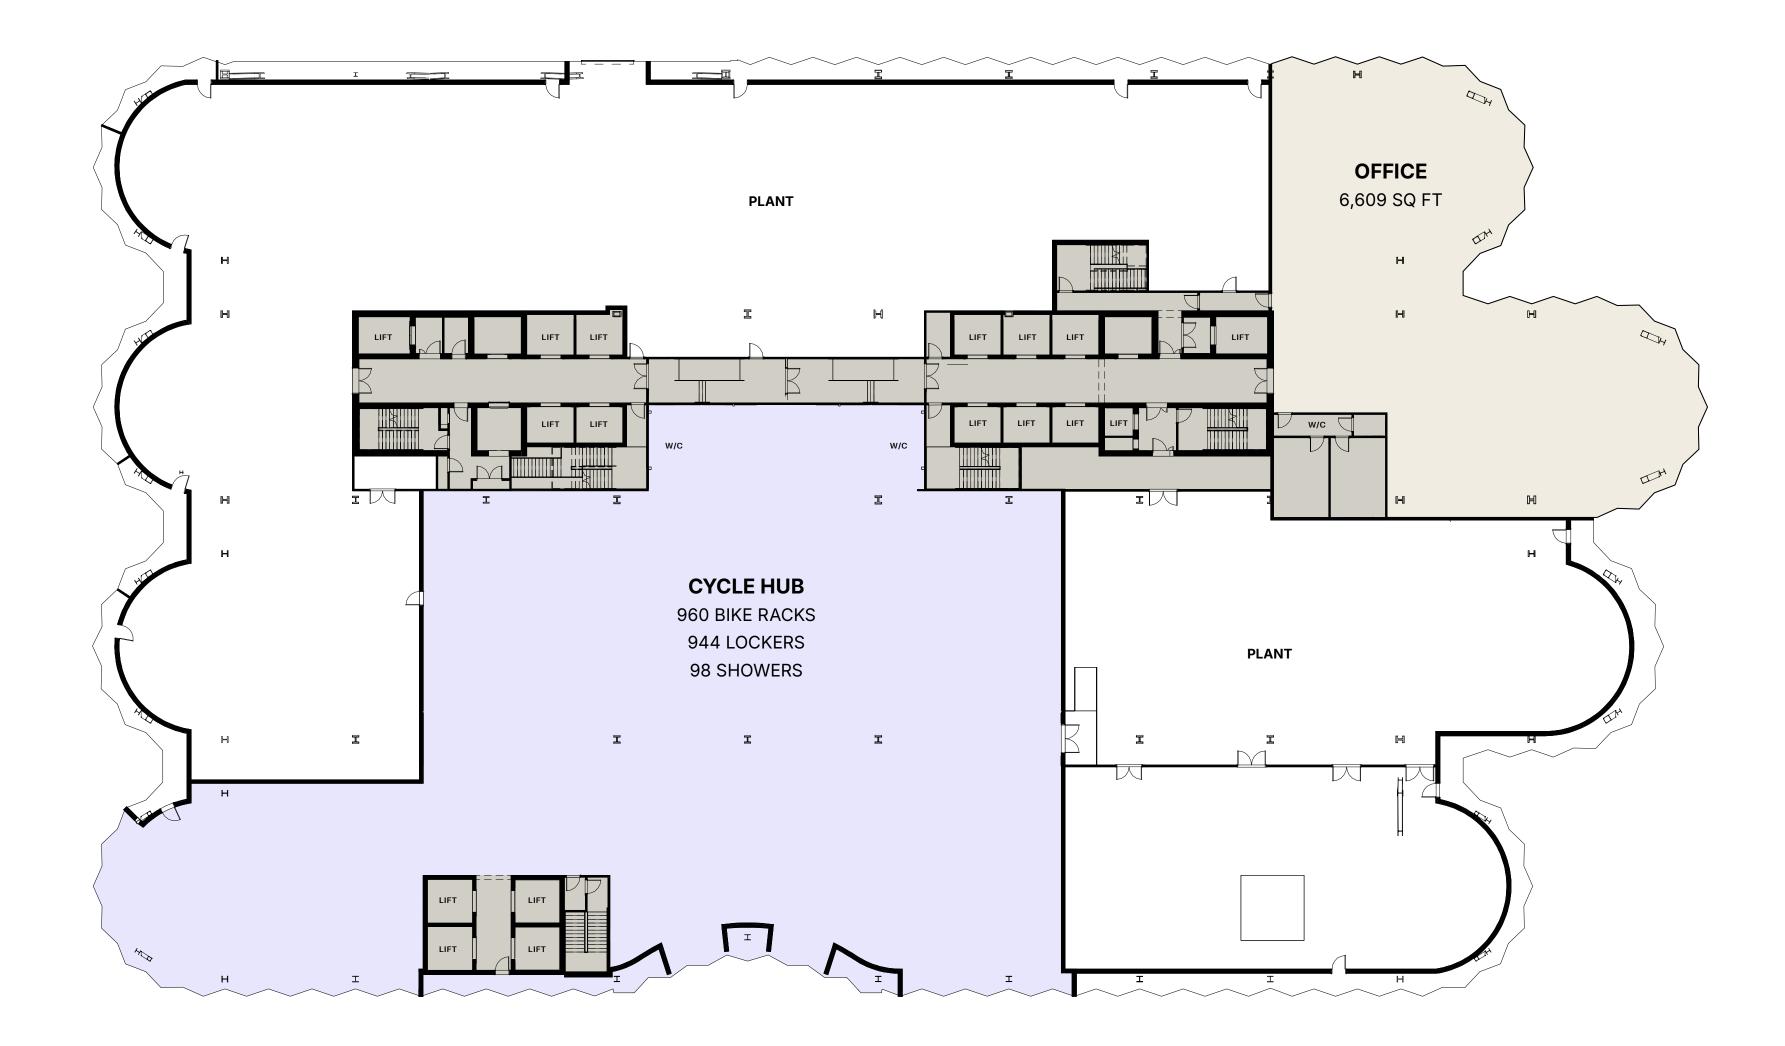

### **ONE OLYMPIA**

OFFICE SPACE 6,609 SQ FT

CYCLE HUB

38,000 SQ FT

OFFICE

**COMMUNAL AMENITIES** 