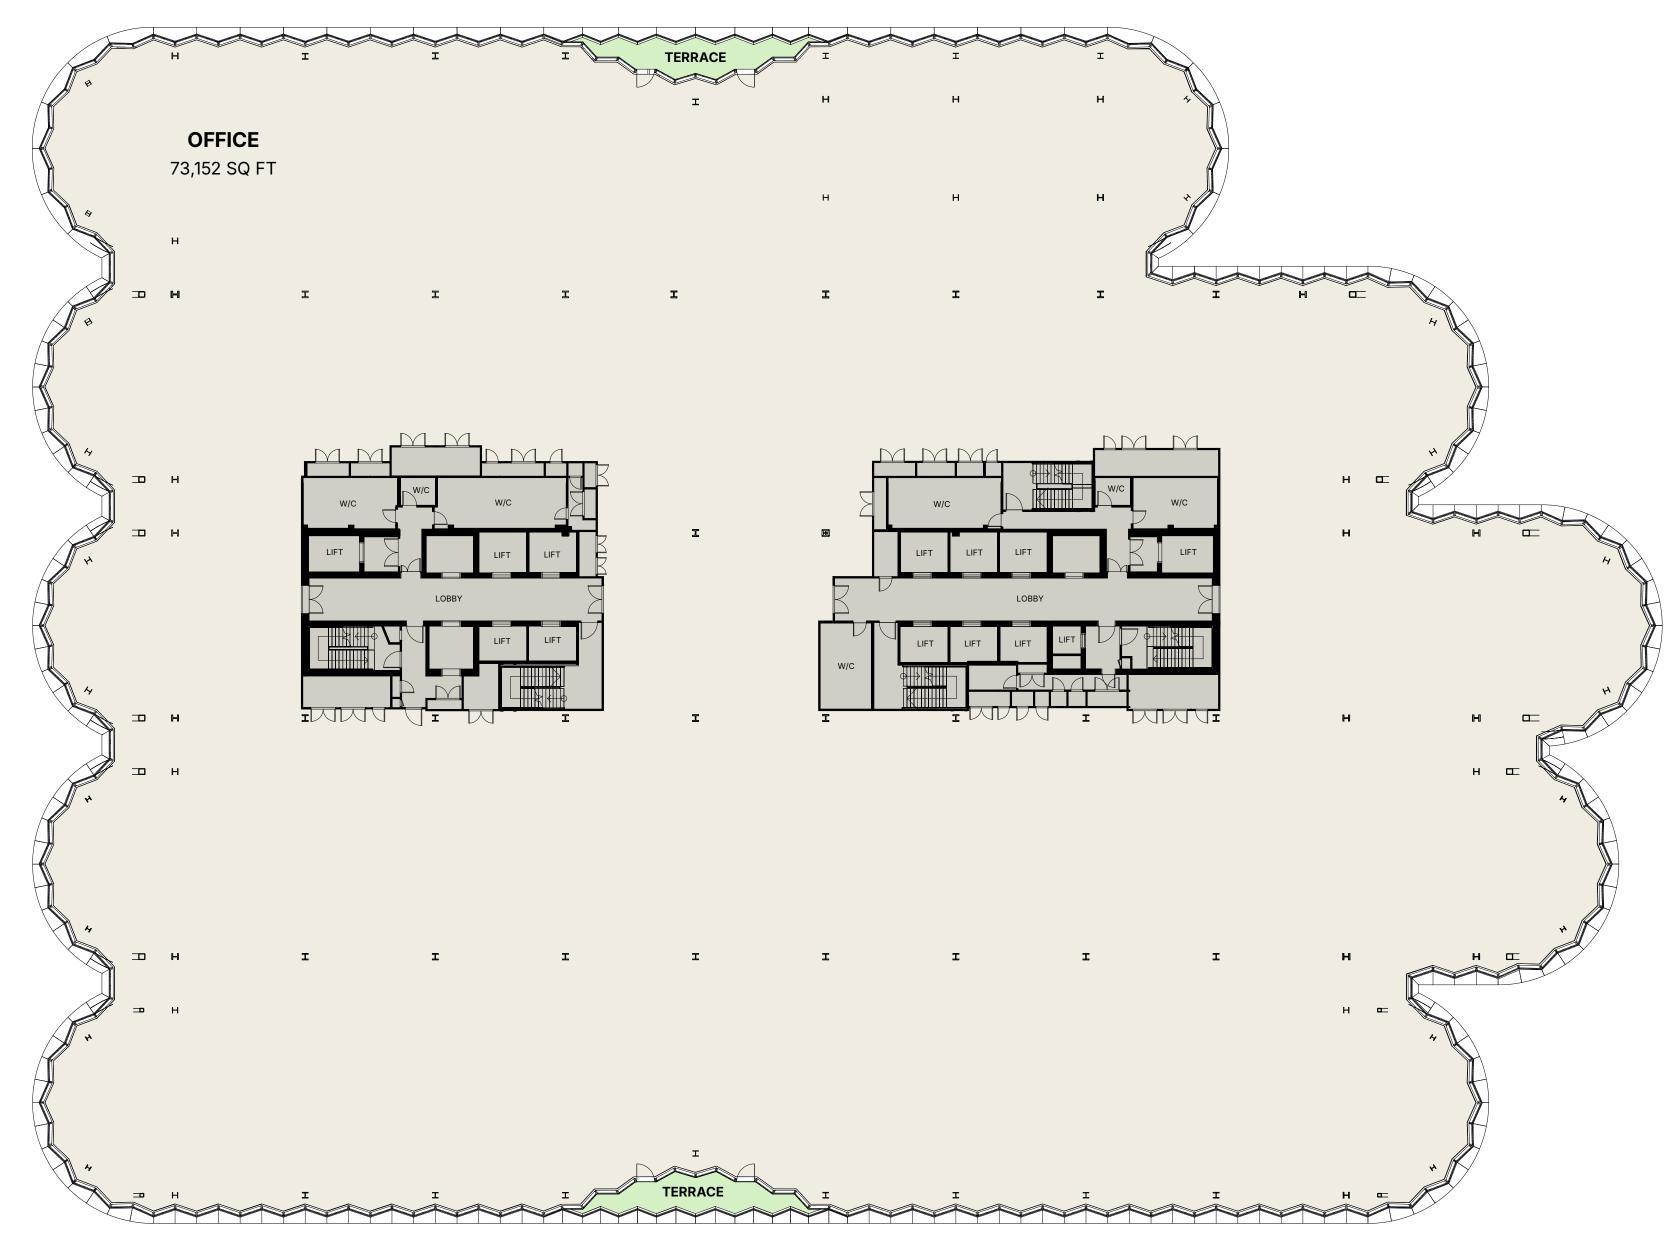

ENS<br>AND CANOPY |
| 01 |    | EXHIBITION        |                    |                            |

OFFICE

OFFICE

10

09

80

07

| SMITH<br>FRANCE | <b>GF</b> RETAIL | LOGISTICS |  |
|-----------------|------------------|-----------|--|
| ITRANCE         | B1               |           |  |



OLYMPIA EVENTS







OFFICE

**COMMUNAL AMENITIES** 

Ν

Ø

FOOD & BEVERAGE

ROOF TERRACE ENTRANCE

HAMMERSMITH ROAD ENTRANCE





3



COMMUNAL AMENITIES

FOOD & BEVERAGE





### **ONE OLYMPIA**

OFFICE SPACE 6,609 SQ FT

CYCLE HUB

38,000 SQ FT



OFFICE

**COMMUNAL AMENITIES** 



### **ONE OLYMPIA**

OFFICE SPACE

60,472 SQ FT

Ν

Ø



| - |  |  |  |  |  |  |
|---|--|--|--|--|--|--|

### **ONE OLYMPIA**

OFFICE SPACE

73,152 SQ FT

646 S FT

Ν

Ø

TERRACE

### UNDER OFFER

OFFICE TERRACE





### **ONE OLYMPIA**

OFFICE SPACE

73,152 SQ FT

Ν

Ø









| [ |  | <br> | <br> |  |  |  |
|---|--|------|------|--|--|--|
|   |  |      |      |  |  |  |

### **ONE OLYMPIA**

OFFICE SPACE 57,006 SQ FT

TERRACE

17,136 S FT

Ν

Ø







|   |  | ]    |  |
|---|--|------|--|
|   |  |      |  |
| [ |  | <br> |  |
|   |  |      |  |

### **ONE OLYMPIA**

OFFICE SPACE

57,006 SQ FT

N



OFFICE

|   |  |  | - |
|---|--|--|---|
| Г |  |  |   |
|   |  |  |   |
|   |  |  |   |

### **ONE OLYMPIA**

57,705 SQ FT OFFICE SPACE

TERRACE

646 SQ FT



OFFICE TERRACE







Œ

Η

Ξ



н 🚥



В







### **ONE OLYMPIA**

OFFICE SPACE

57,727 SQ FT

N



|  |      | ] |
|--|------|---|
|  |      |   |
|  |      |   |
|  |      |   |
|  | <br> |   |

### **ONE OLYMPIA**

| OFFICE SPACE | 27,739