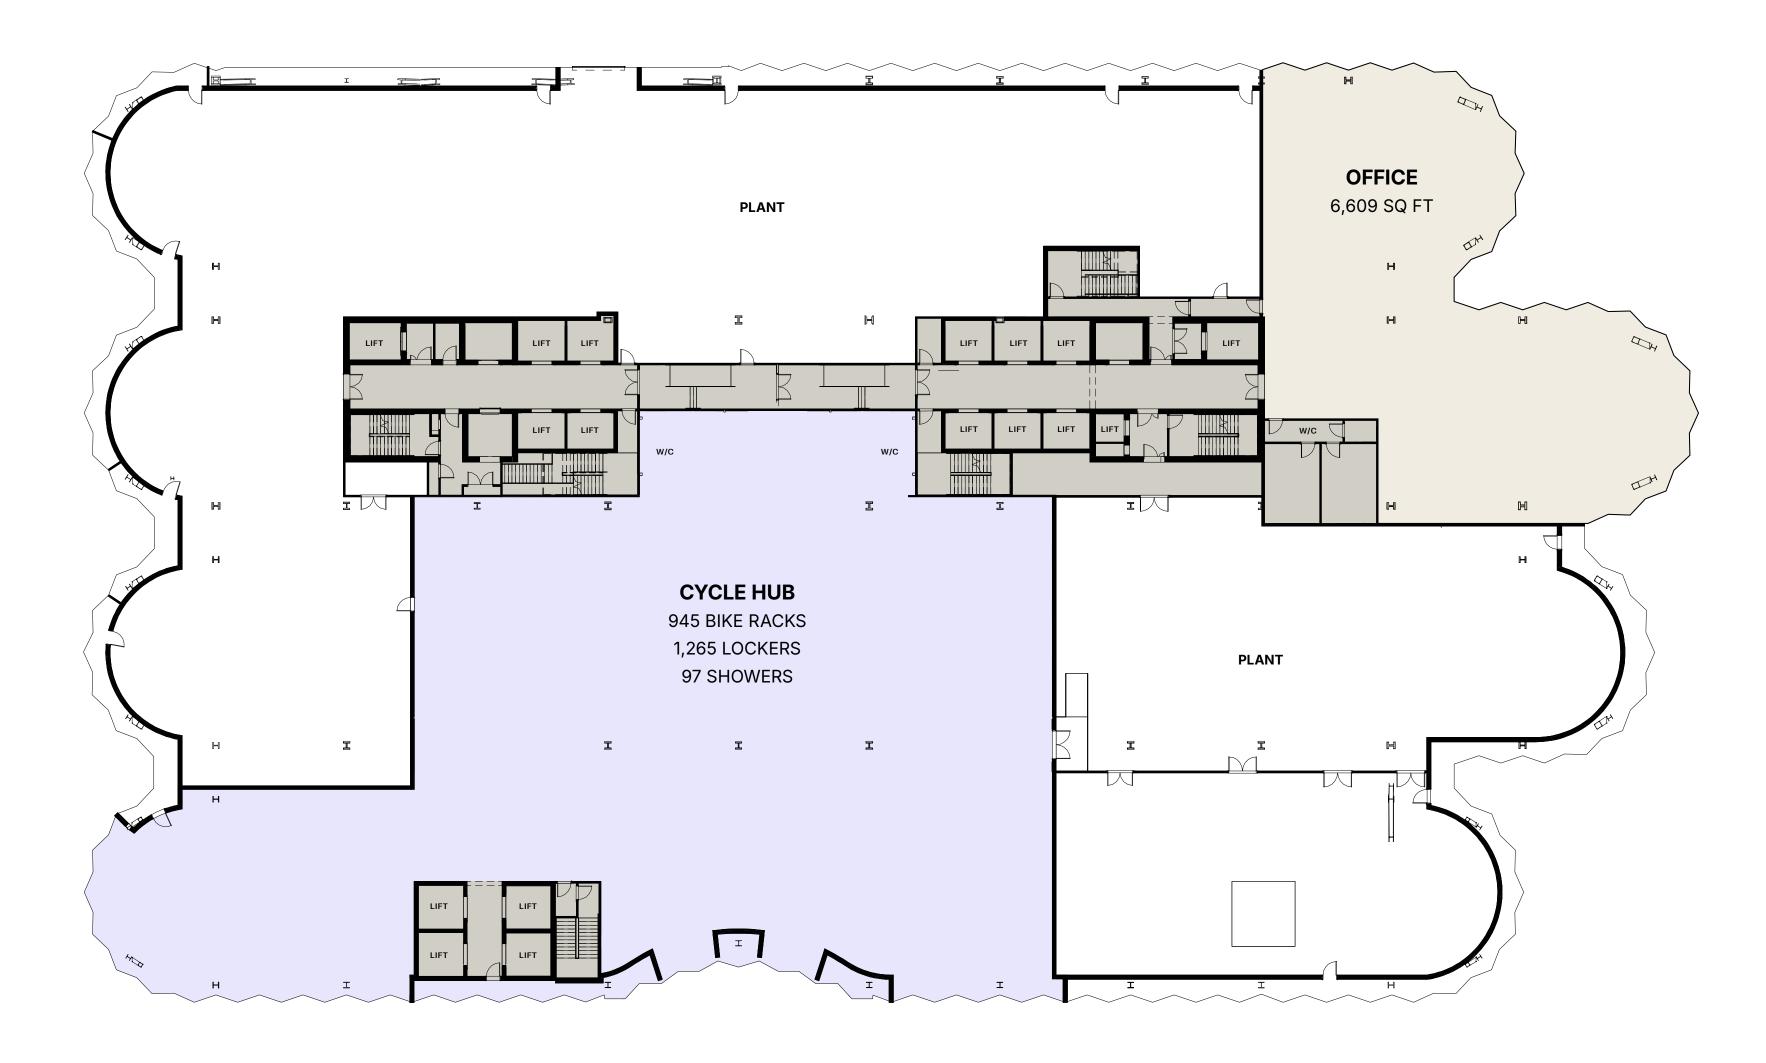

### **ONE OLYMPIA**

OFFICE SPACE 6,609 SQ FT

CYCLE HUB

38,000 SQ FT

OFFICE

**COMMUNAL AMENITIES** 