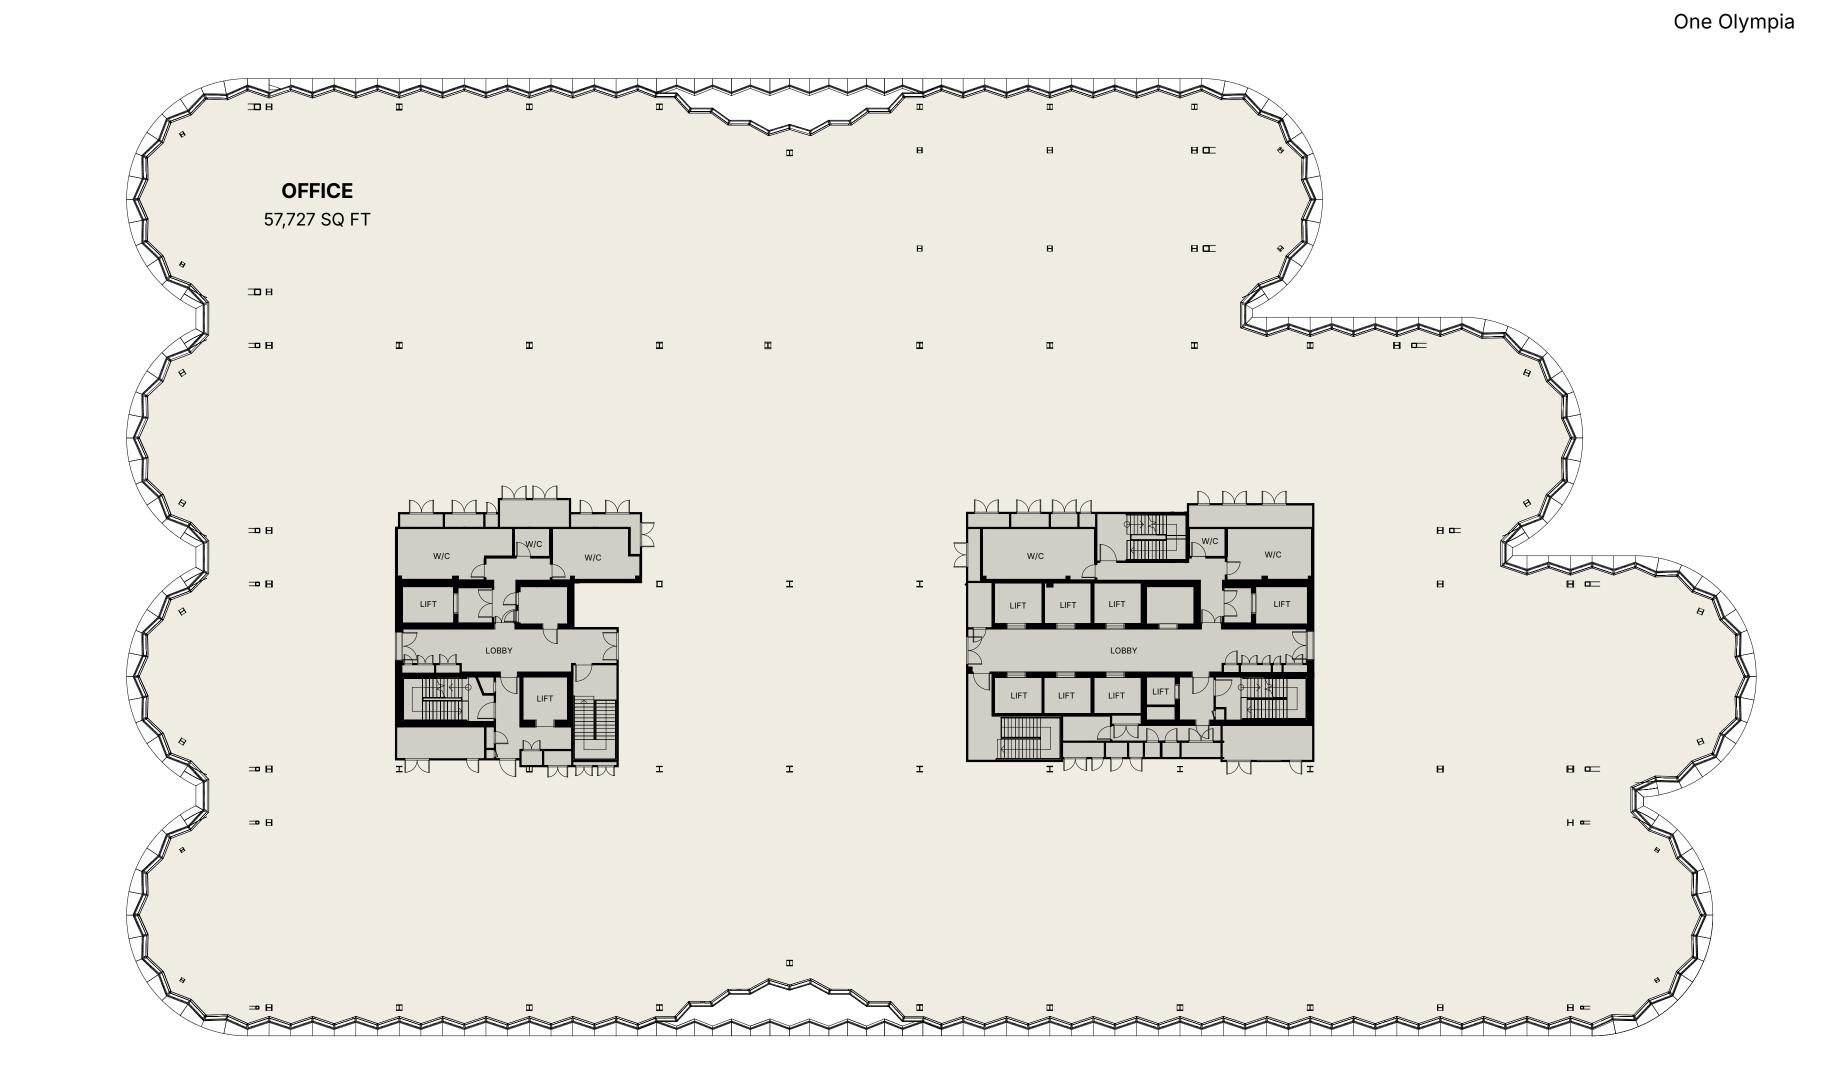

### **ONE OLYMPIA**

OFFICE SPACE

57,727 SQ FT

N

|  |      | ] |
|--|------|---|
|  |      |   |
|  |      |   |
|  |      |   |
|  | <br> |   |