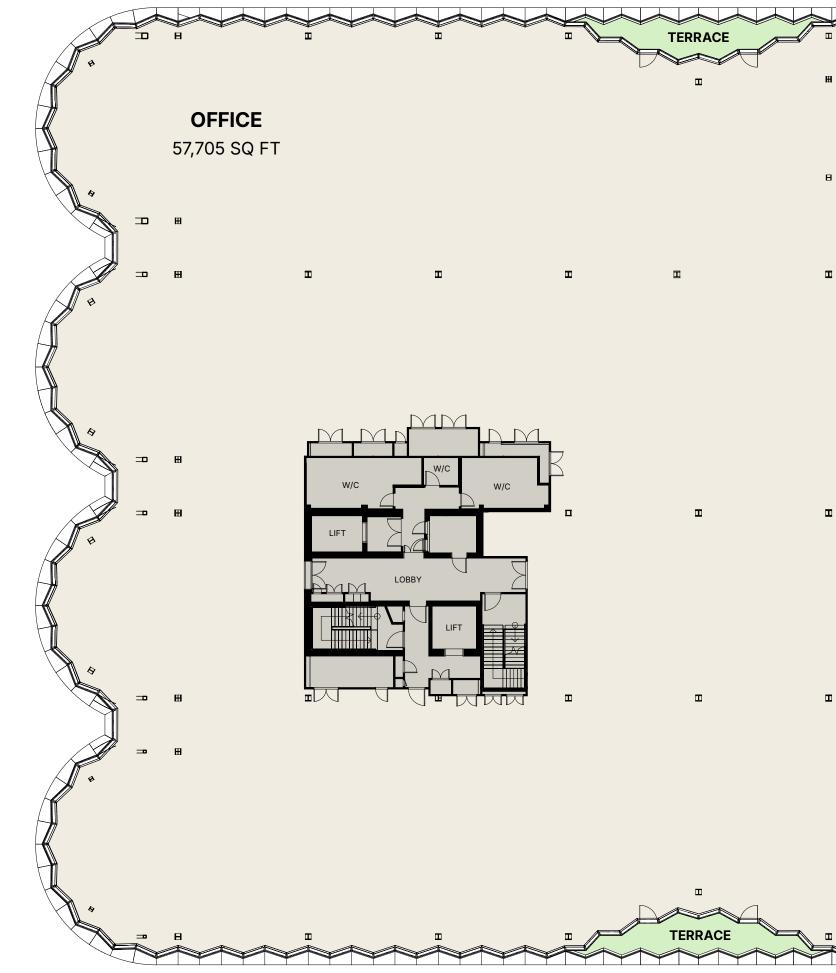

### **ONE OLYMPIA**

57,705 SQ FT OFFICE SPACE

TERRACE

646 SQ FT

OFFICE TERRACE

Œ

Η

Ξ