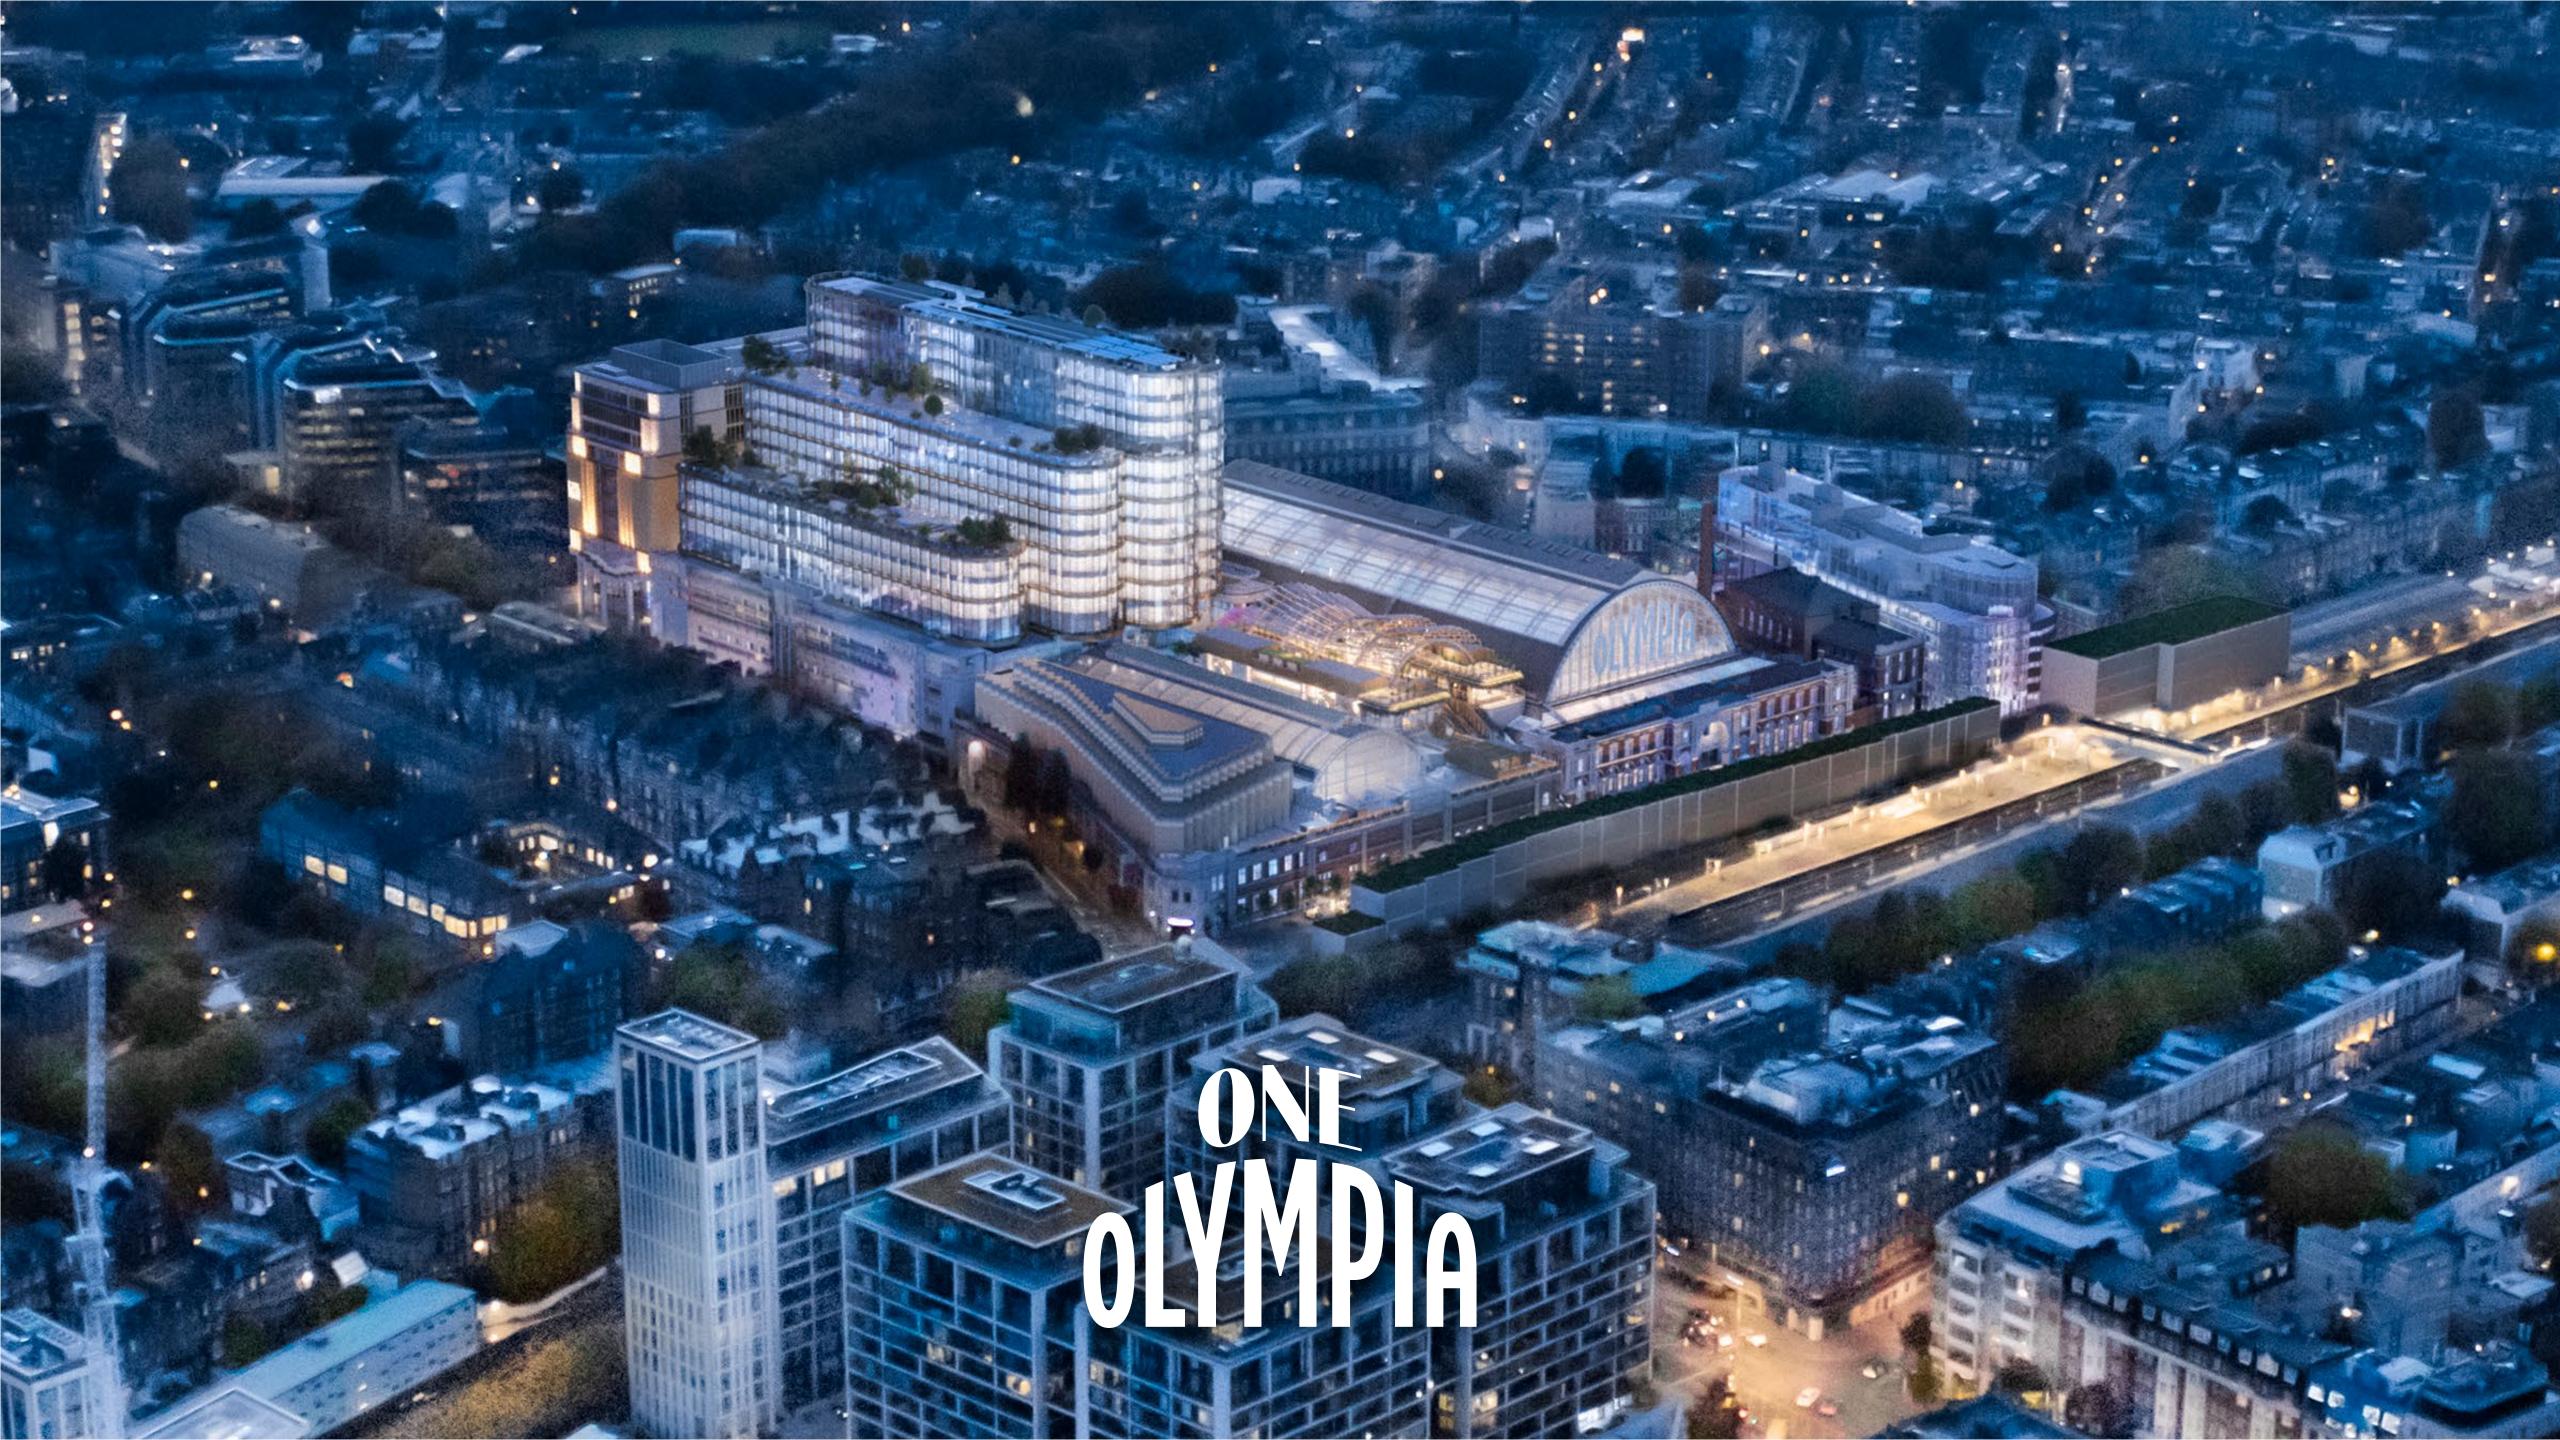

# ONE OLYMPIA

| OFFICES<br>SQ FT | TERRACE<br>SQ FT                                                                               | COMMUNAL AMENITIES<br>SQ FT                                                                                                                     |
|------------------|------------------------------------------------------------------------------------------------|-------------------------------------------------------------------------------------------------------------------------------------------------|
| 4,618            | 16,490                                                                                         |                                                                                                                                                 |
| 27,760           |                                                                                                |                                                                                                                                                 |
| 27,739           |                                                                                                |                                                                                                                                                 |
| 27,739           | 32,064                                                                                         |                                                                                                                                                 |
| 57,727           |                                                                                                |                                                                                                                                                 |
| 57,705           | 646                                                                                            |                                                                                                                                                 |
| 57,006           |                                                                                                |                                                                                                                                                 |
| 57,006           | 17,136                                                                                         |                                                                                                                                                 |
| 73,152           |                                                                                                |                                                                                                                                                 |
| 73,152           | 646                                                                                            |                                                                                                                                                 |
| 60,472           |                                                                                                |                                                                                                                                                 |
| 6,609            |                                                                                                | 38,000                                                                                                                                          |
|                  |                                                                                                | 16,925                                                                                                                                          |
|                  |                                                                                                | 23,400                                                                                                                                          |
|                  | SQ FT   4,618   27,760   27,739   27,739   57,727   57,705   57,006   57,006   73,152   60,472 | SQ FT   SQ FT     4,618   16,490     27,760   27,739     27,739   32,064     57,727   646     57,006   17,136     73,152   646     60,472   646 |