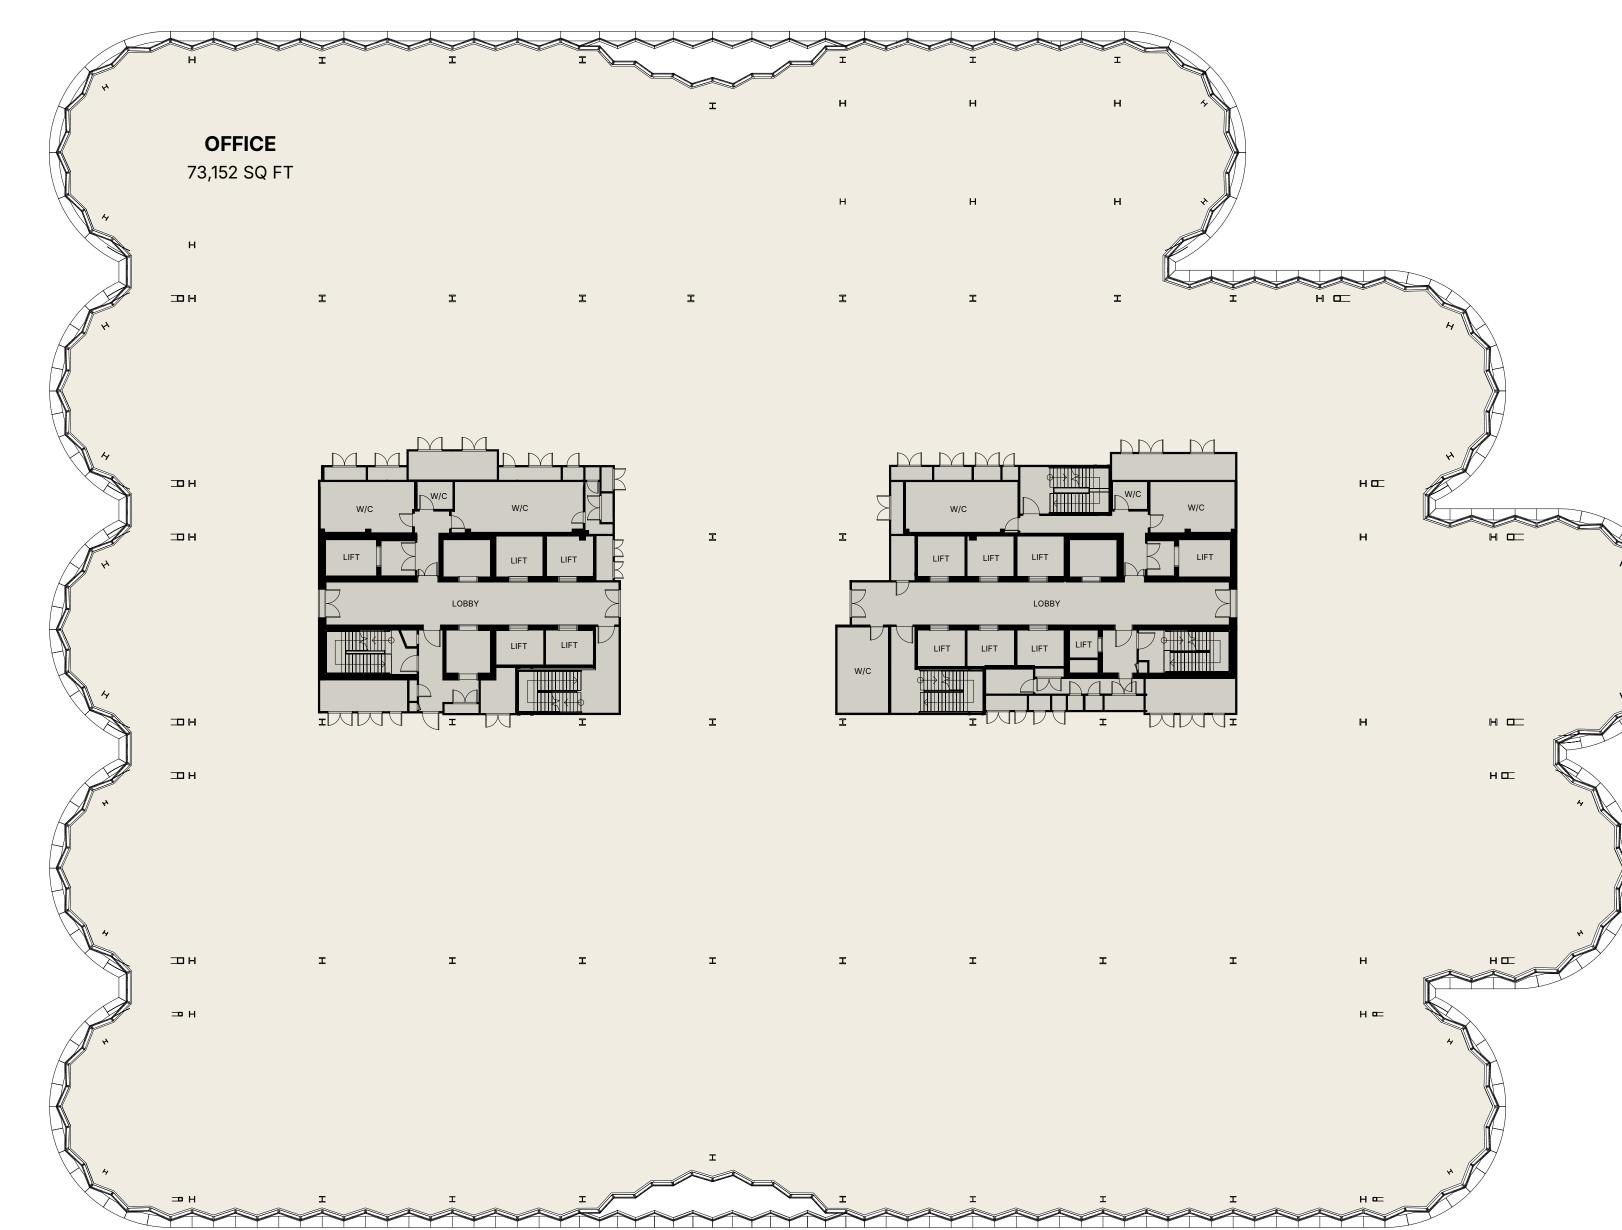

### **ONE OLYMPIA**

OFFICE SPACE

73,152 SQ FT

646 S FT

Ν

Ø

TERRACE

### **ONE OLYMPIA**

OFFICE SPACE

73,152 SQ FT

Ν

Ø

| [ |  | <br> | <br> |  |  |  |
|---|--|------|------|--|--|--|
|   |  |      |      |  |  |  |