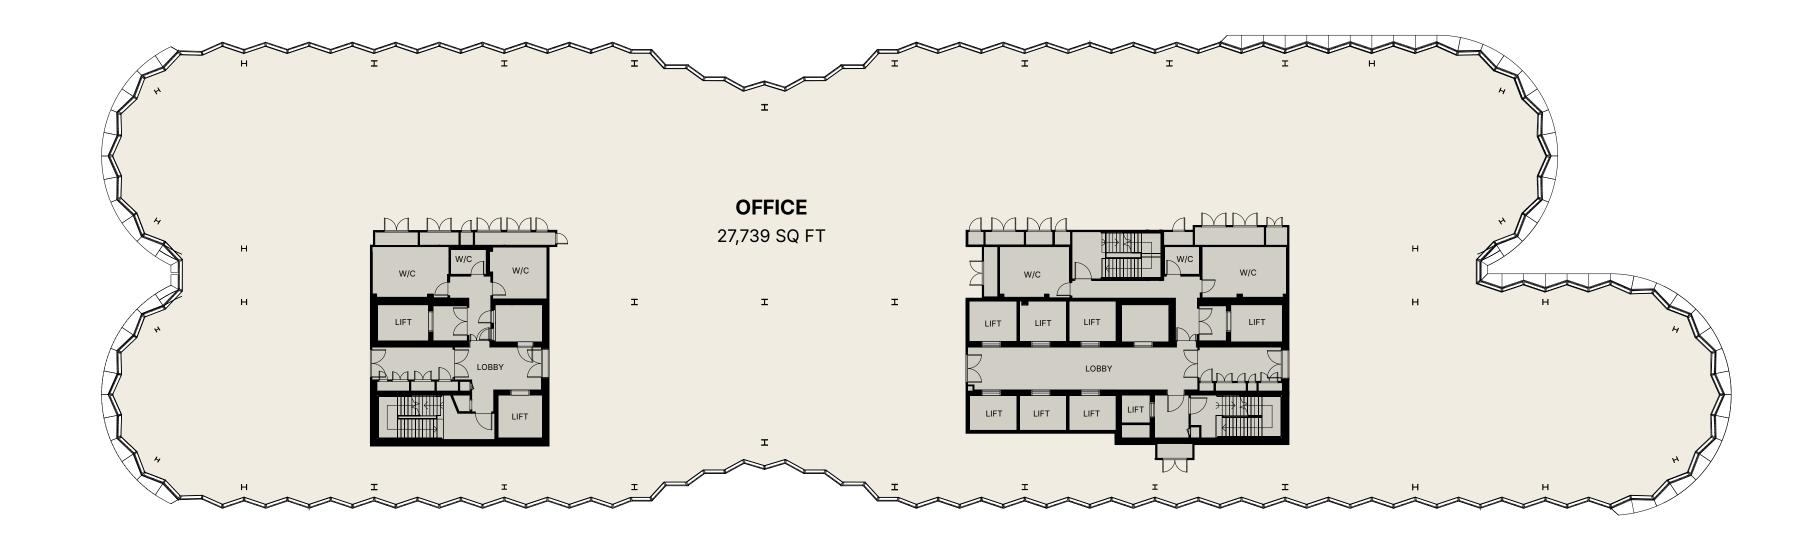

|  |

### **ONE OLYMPIA**

OFFICE SPACE 57,006 SQ FT

TERRACE

17,136 S FT

Ν

Ø







|   |  | ]    |  |
|---|--|------|--|
|   |  |      |  |
| [ |  | <br> |  |
|   |  |      |  |

### **ONE OLYMPIA**

OFFICE SPACE

57,006 SQ FT

N



OFFICE

|   |  |  | - |
|---|--|--|---|
| Г |  |  |   |
|   |  |  |   |
|   |  |  |   |

### **ONE OLYMPIA**

57,705 SQ FT OFFICE SPACE

TERRACE

646 SQ FT



OFFICE TERRACE







Œ

Η

Ξ



н 🚥



В







### **ONE OLYMPIA**

OFFICE SPACE

57,727 SQ FT

N



|  |      | ] |
|--|------|---|
|  |      |   |
|  |      |   |
|  |      |   |
|  | <br> |   |

### **ONE OLYMPIA**

| OFFICE SPACE | 27,739 SQ FT |
|--------------|--------------|
|              |              |

TERRACE

32,064 SQ FT











### **ONE OLYMPIA**

OFFICE SPACE

27,739 SQ FT

N



### **ONE OLYMPIA**

OFFICE SPACE

27,760 SQ FT

N



### **ONE OLYMPIA**

OFFICE SPACE 4,618 SQ FT

TERRACE

16,490 SQ FT



| OFFICE  |  |
|---------|--|
| TERRACE |  |