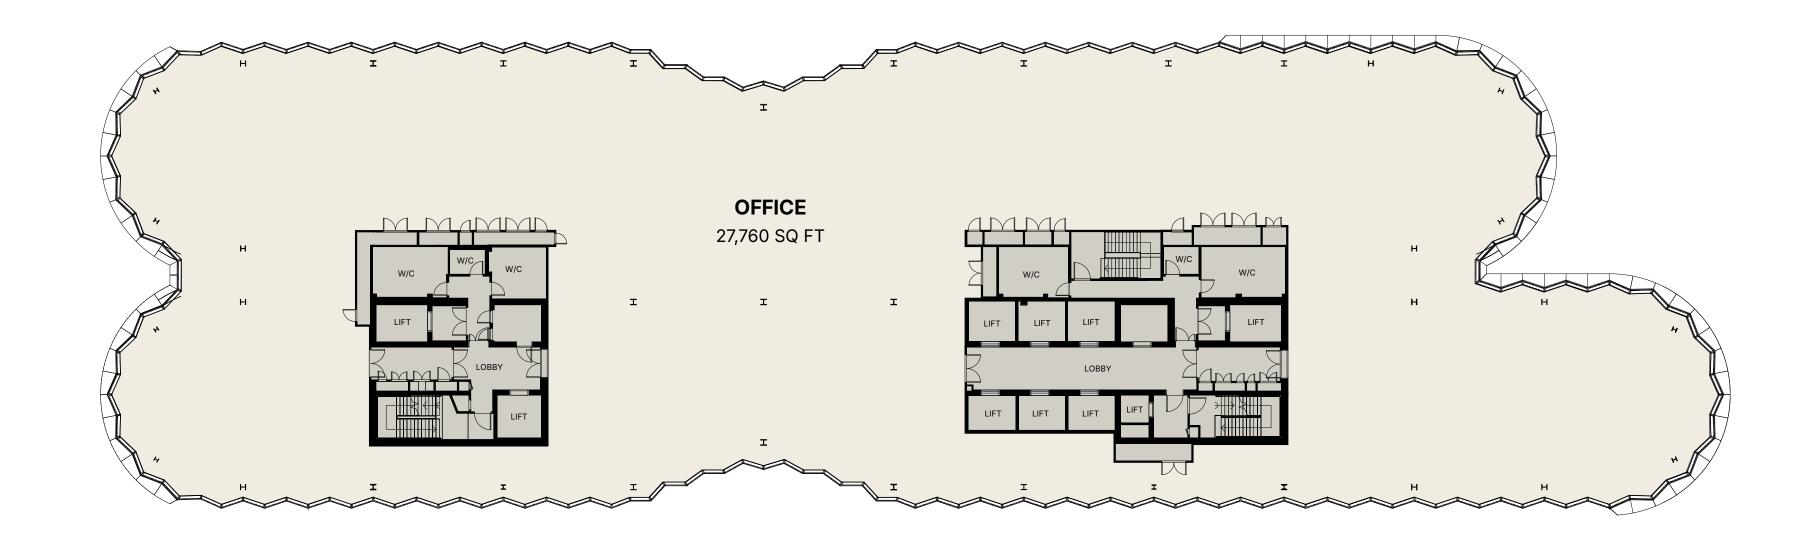

TERRACE

17,136 S FT

Ν

Ø







|   |  | ]    |  |
|---|--|------|--|
|   |  |      |  |
| [ |  | <br> |  |
|   |  |      |  |

### **ONE OLYMPIA**

OFFICE SPACE

57,006 SQ FT

N



OFFICE

|   |  |  | - |
|---|--|--|---|
| Г |  |  |   |
|   |  |  |   |
|   |  |  |   |

### **ONE OLYMPIA**

57,705 SQ FT OFFICE SPACE

TERRACE

646 SQ FT



OFFICE TERRACE







Œ

Η

Ξ



н 🚥



В







### **ONE OLYMPIA**

OFFICE SPACE

57,727 SQ FT

N



|  |      | ] |
|--|------|---|
|  |      |   |
|  |      |   |
|  |      |   |
|  | <br> |   |

### **ONE OLYMPIA**

| OFFICE SPACE | 27,739 SQ FT |
|--------------|--------------|
|              |              |

TERRACE

32,064 SQ FT











### **ONE OLYMPIA**

OFFICE SPACE

27,739 SQ FT

N



### **ONE OLYMPIA**

OFFICE SPACE

27,760 SQ FT

N



### **ONE OLYMPIA**

OFFICE SPACE 4,618 SQ FT

TERRACE

16,490 SQ FT



| OFFICE  |  |
|---------|--|
| TERRACE |  |