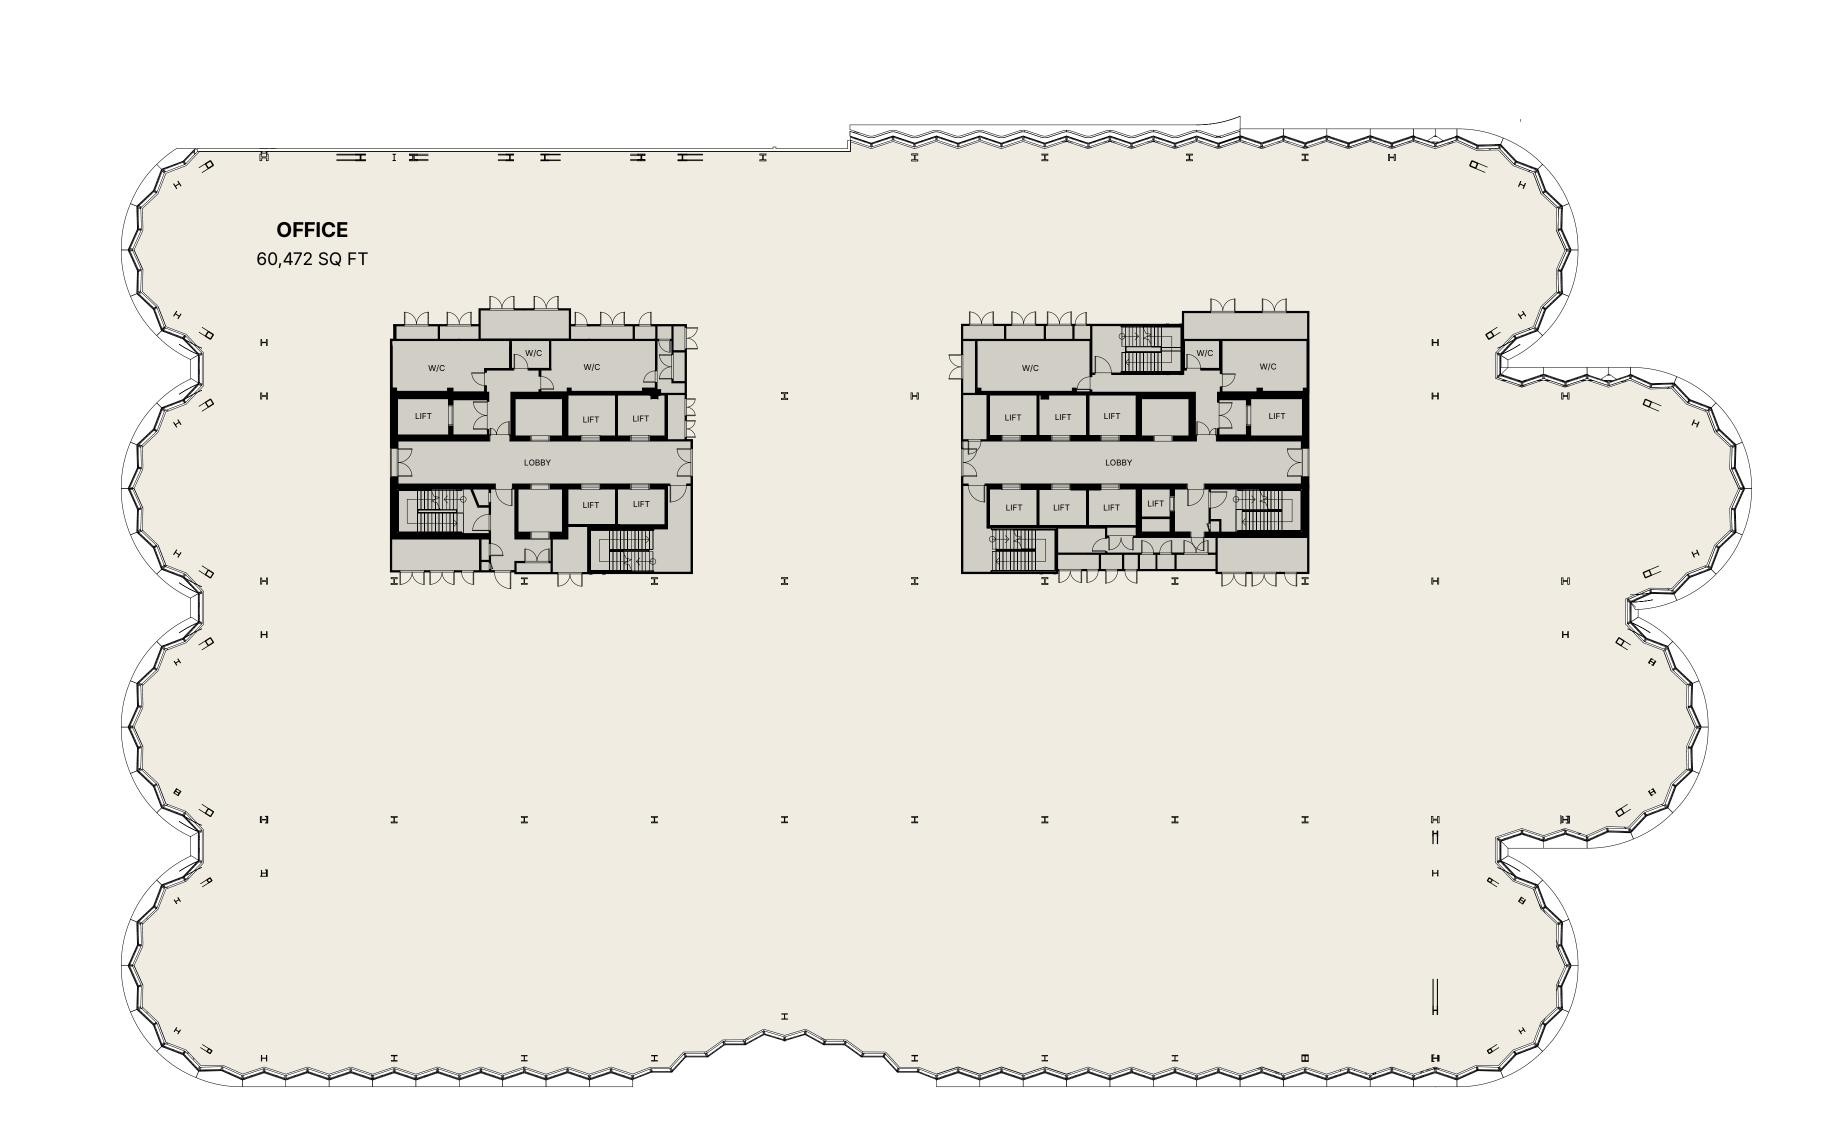

### **ONE OLYMPIA**

OFFICE SPACE

60,472 SQ FT

Ν

Ø

| - |  |  |  |  |  |  |
|---|--|--|--|--|--|--|