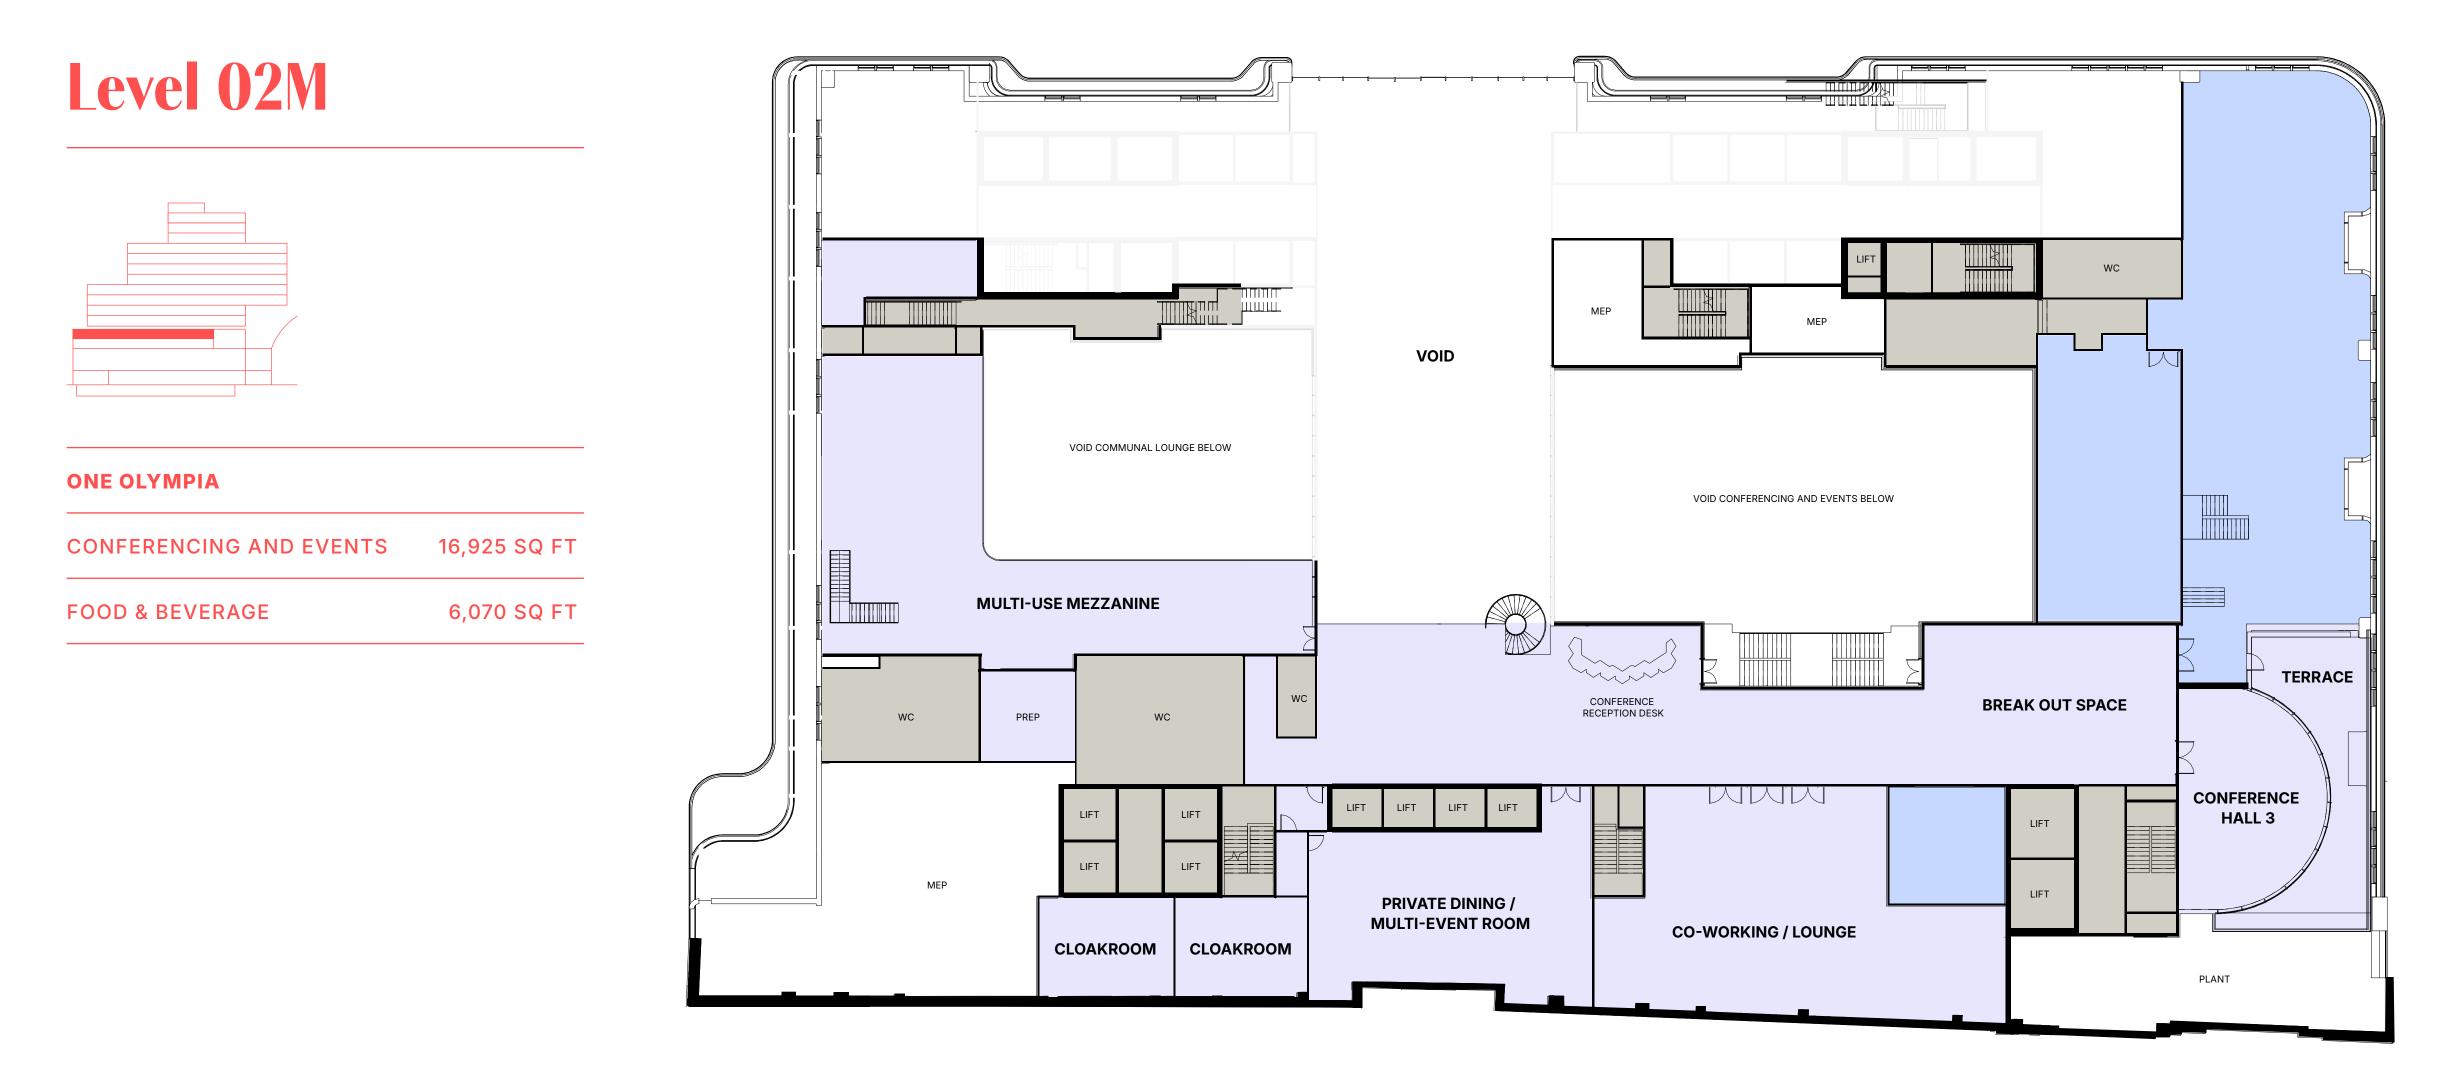

|                    |                            |
|    | 04 | OFFICE            |                    |                            |
|    | 03 | OFFICE            |                    |                            |
| 2M |    | MEZZANINE         | OLYMPIA ROOF       | $\longrightarrow$          |
| 02 |    | RECEPTION / LOBBY | GARDEN<br>ENTRANCE | ROOF GARDENS<br>AND CANOPY |
| 01 |    | EXHIBITION        |                    |                            |

OFFICE

OFFICE

10

09

80

07

| SMITH<br>FRANCE | <b>GF</b> RETAIL | LOGISTICS |  |
|-----------------|------------------|-----------|--|
| ITRANCE         | B1               |           |  |



OLYMPIA EVENTS







OFFICE

**COMMUNAL AMENITIES** 

Ν

Ø

FOOD & BEVERAGE

ROOF TERRACE ENTRANCE

HAMMERSMITH ROAD ENTRANCE





3



COMMUNAL AMENITIES

FOOD & BEVERAGE





### **ONE OLYMPIA**

OFFICE SPACE 6,609 SQ FT

CYCLE HUB

38,000 SQ FT



OFFICE

**COMMUNAL AMENITIES** 



### **ONE OLYMPIA**

OFFICE SPACE

60,472 SQ FT

Ν

Ø



| - |  |  |  |  |  |  |
|---|--|--|--|--|--|--|

### **ONE OLYMPIA**

OFFICE SPACE

73,152 SQ FT

646 S FT

Ν

Ø

TERRACE

### UNDER OFFER

OFFICE TERRACE





### **ONE OLYMPIA**

OFFICE SPACE

73,152 SQ FT

Ν

Ø









| [ |  | <br> | <br> |  |  |  |
|---|--|------|------|--|--|--|
|   |  |      |      |  |  |  |

### **ONE OLYMPIA**

OFFICE SPACE 57,006 SQ FT

TERRACE

17,136 S FT

Ν

Ø







|   |  | ]    |  |
|---|--|------|--|
|   |  |      |  |
| [ |  | <br> |  |
|   |  |      |  |

### **ONE OLYMPIA**

OFFICE SPACE

57,006 SQ FT

N



OFFICE

|   |  |  | - |
|---|--|--|---|