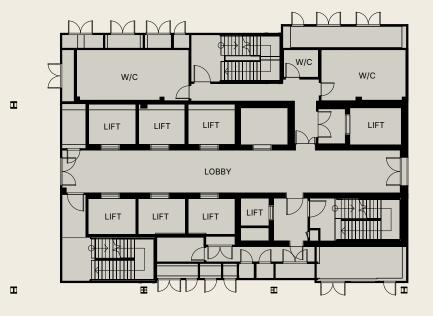

|    | 06 | OFFICE            |                    |                            |
|----|----|-------------------|--------------------|----------------------------|
|    | 05 | OFFICE            |                    |                            |
|    | 04 | OFFICE            |                    |                            |
|    | 03 | OFFICE            |                    |                            |
| 2M |    | MEZZANINE         | OLYMPIA ROOF       | $\longrightarrow$          |
| 02 |    | RECEPTION / LOBBY | GARDEN<br>ENTRANCE | ROOF GARDENS<br>AND CANOPY |
| 01 |    | EXHIBITION        |                    |                            |