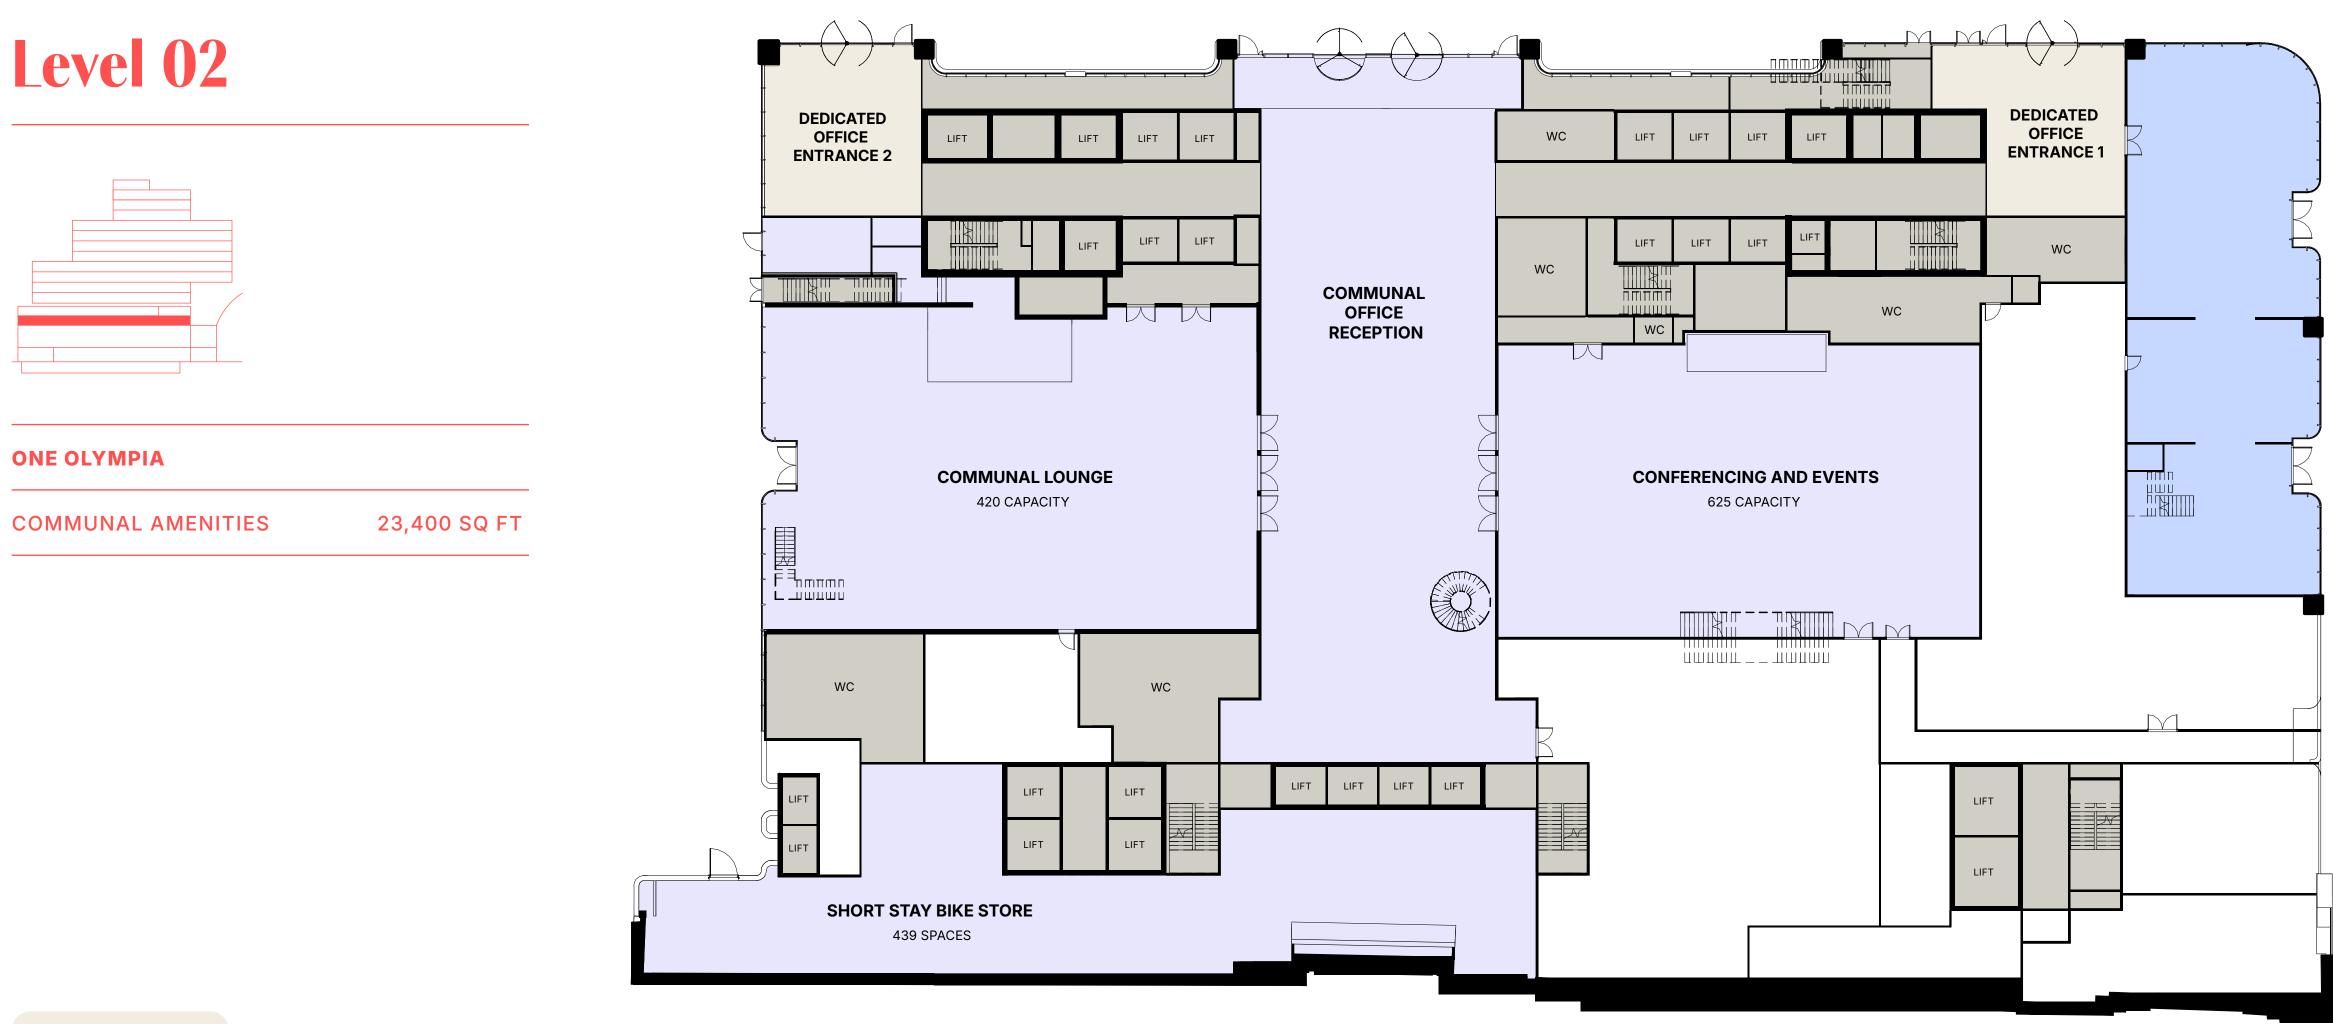

# ONE OLYMPIA

| OFFICES<br>SQ FT | TERRACE<br>SQ FT                                                                               | COMMUNAL AMENITIES<br>SQ FT                                                                                                                     |
|------------------|------------------------------------------------------------------------------------------------|-------------------------------------------------------------------------------------------------------------------------------------------------|
| 4,618            | 16,490                                                                                         |                                                                                                                                                 |
| 27,760           |                                                                                                |                                                                                                                                                 |
| 27,739           |                                                                                                |                                                                                                                                                 |
| 27,739           | 32,064                                                                                         |                                                                                                                                                 |
| 57,727           |                                                                                                |                                                                                                                                                 |
| 57,705           | 646                                                                                            |                                                                                                                                                 |
| 57,006           |                                                                                                |                                                                                                                                                 |
| 57,006           | 17,136                                                                                         |                                                                                                                                                 |
| 73,152           |                                                                                                |                                                                                                                                                 |
| 73,152           | 646                                                                                            |                                                                                                                                                 |
| 60,472           |                                                                                                |                                                                                                                                                 |
| 6,609            |                                                                                                | 38,000                                                                                                                                          |
|                  |                                                                                                | 16,925                                                                                                                                          |
|                  |                                                                                                | 23,400                                                                                                                                          |
|                  | SQ FT   4,618   27,760   27,739   27,739   57,727   57,705   57,006   57,006   73,152   60,472 | SQ FT   SQ FT     4,618   16,490     27,760   27,739     27,739   32,064     57,727   646     57,006   17,136     73,152   646     60,472   646 |

### **ONE OLYMPIA**

OFFICE SPACE 6,609 SQ FT

CYCLE HUB

38,000 SQ FT

OFFICE

**COMMUNAL AMENITIES** 