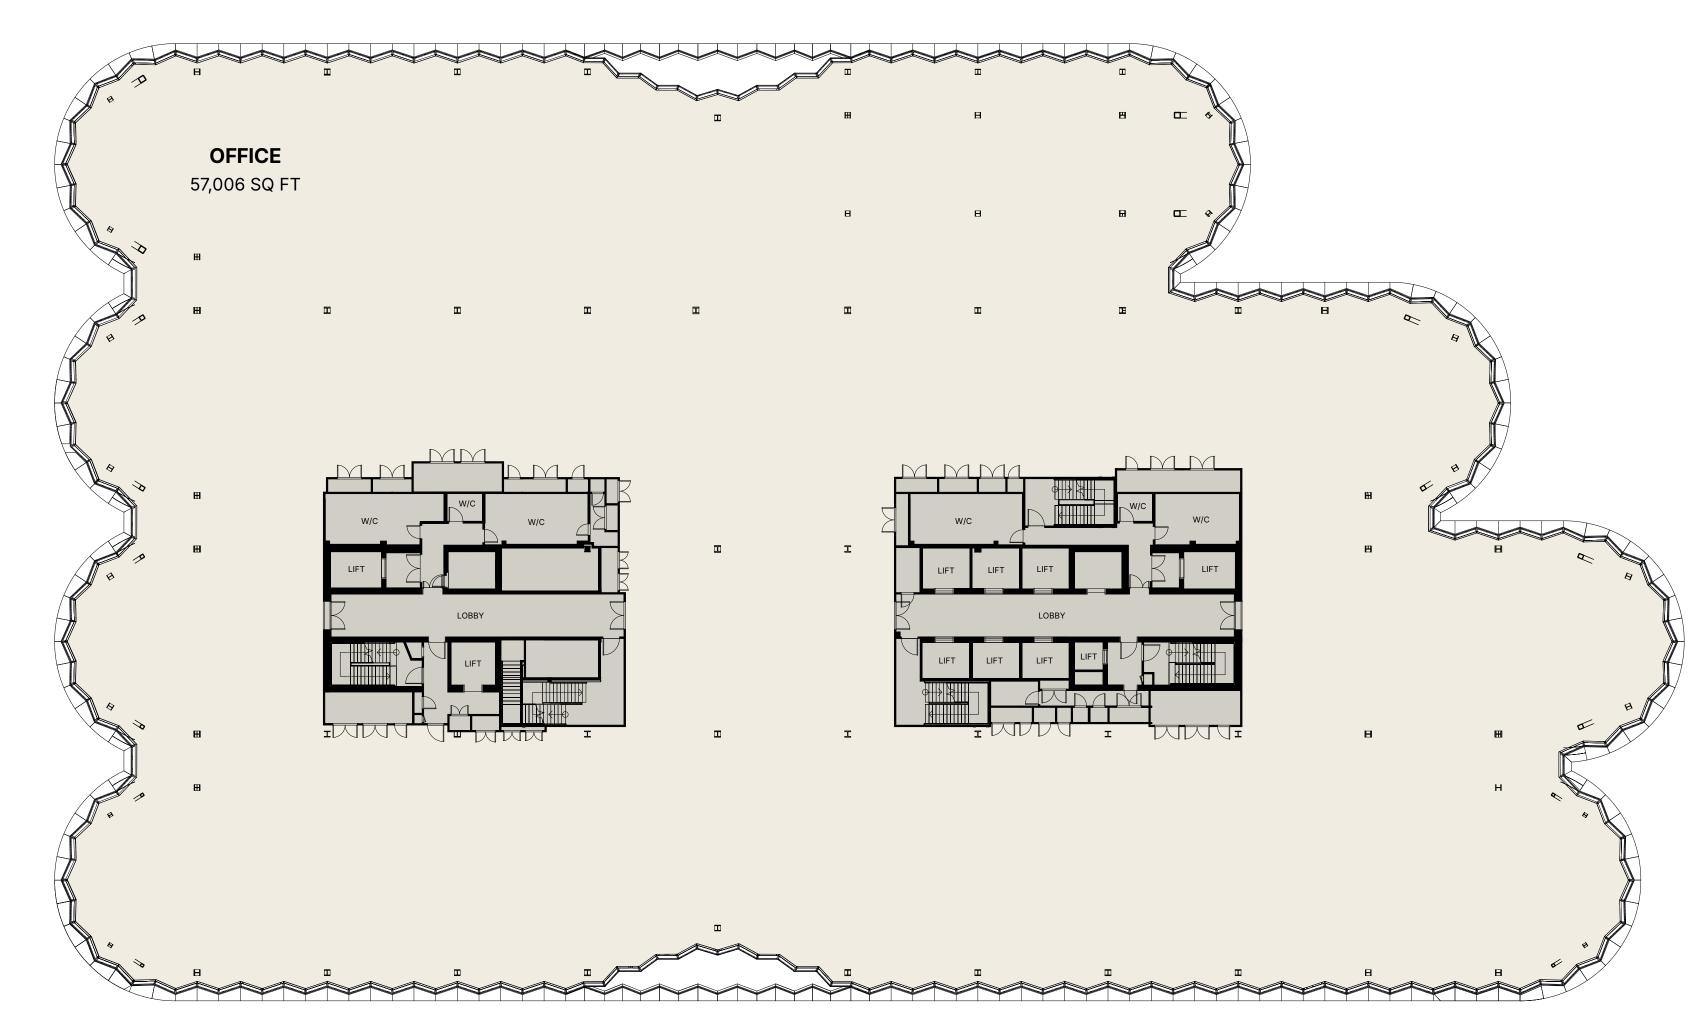

### **ONE OLYMPIA**

OFFICE SPACE

57,006 SQ FT

N

OFFICE

|   |  |  | - |
|---|--|--|---|
| Г |  |  |   |
|   |  |  |   |
|   |  |  |   |