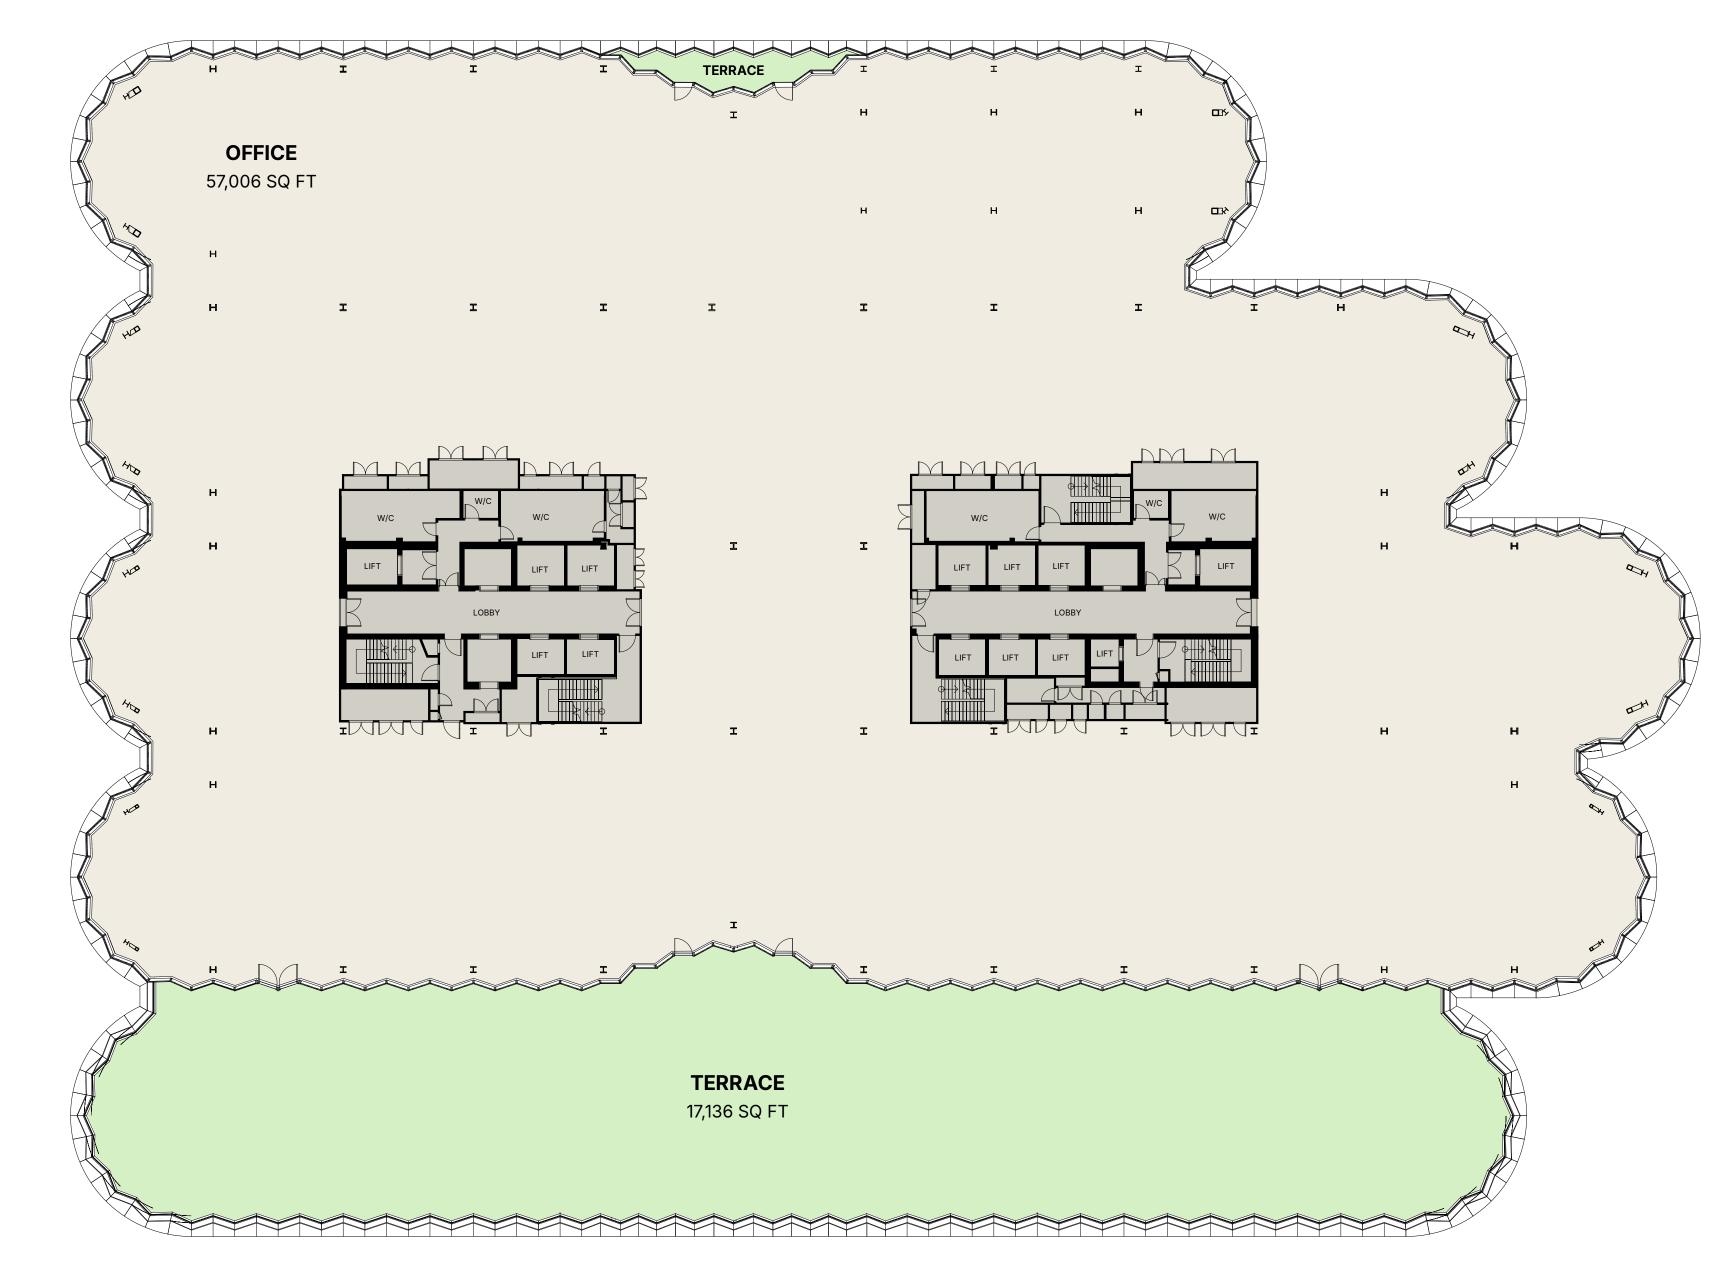

### **ONE OLYMPIA**

OFFICE SPACE 57,006 SQ FT

TERRACE

17,136 S FT

Ν

Ø

|   |  | ]    |  |
|---|--|------|--|
|   |  |      |  |
| [ |  | <br> |  |
|   |  |      |  |