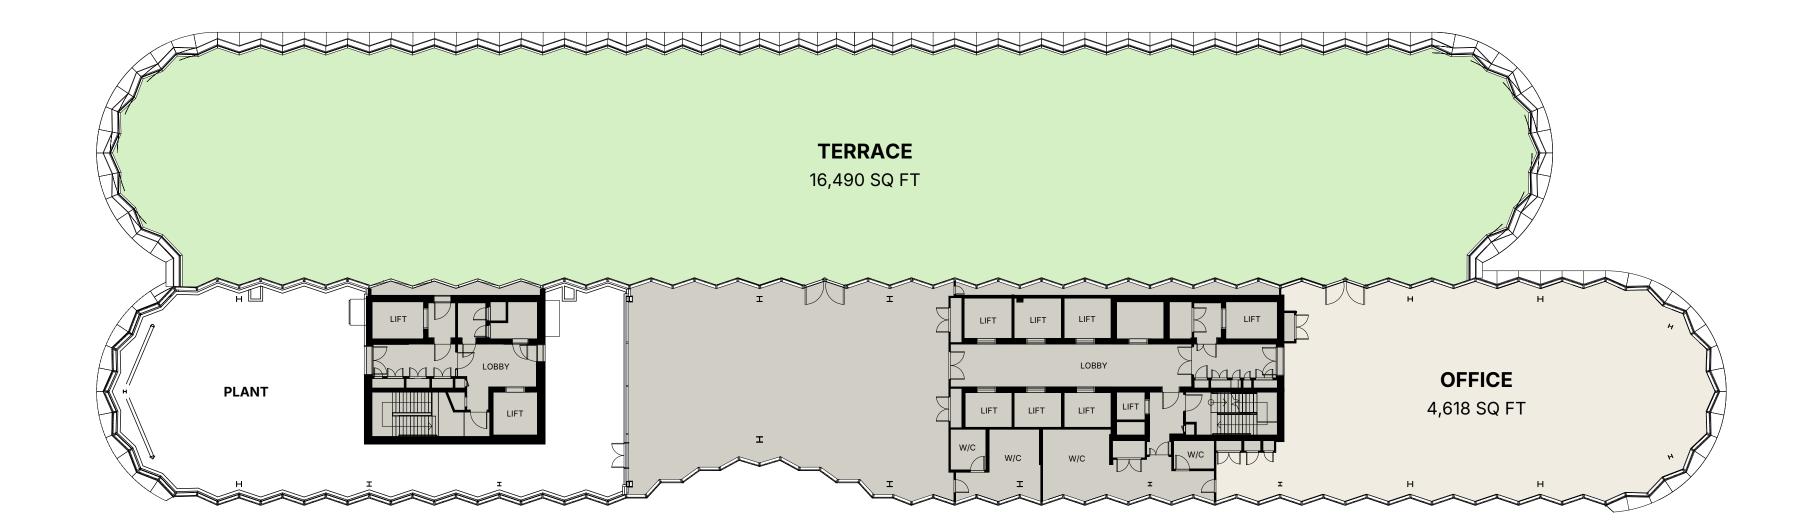

### **ONE OLYMPIA**

OFFICE SPACE 4,618 SQ FT

TERRACE

16,490 SQ FT

| OFFICE  |  |
|---------|--|
| TERRACE |  |