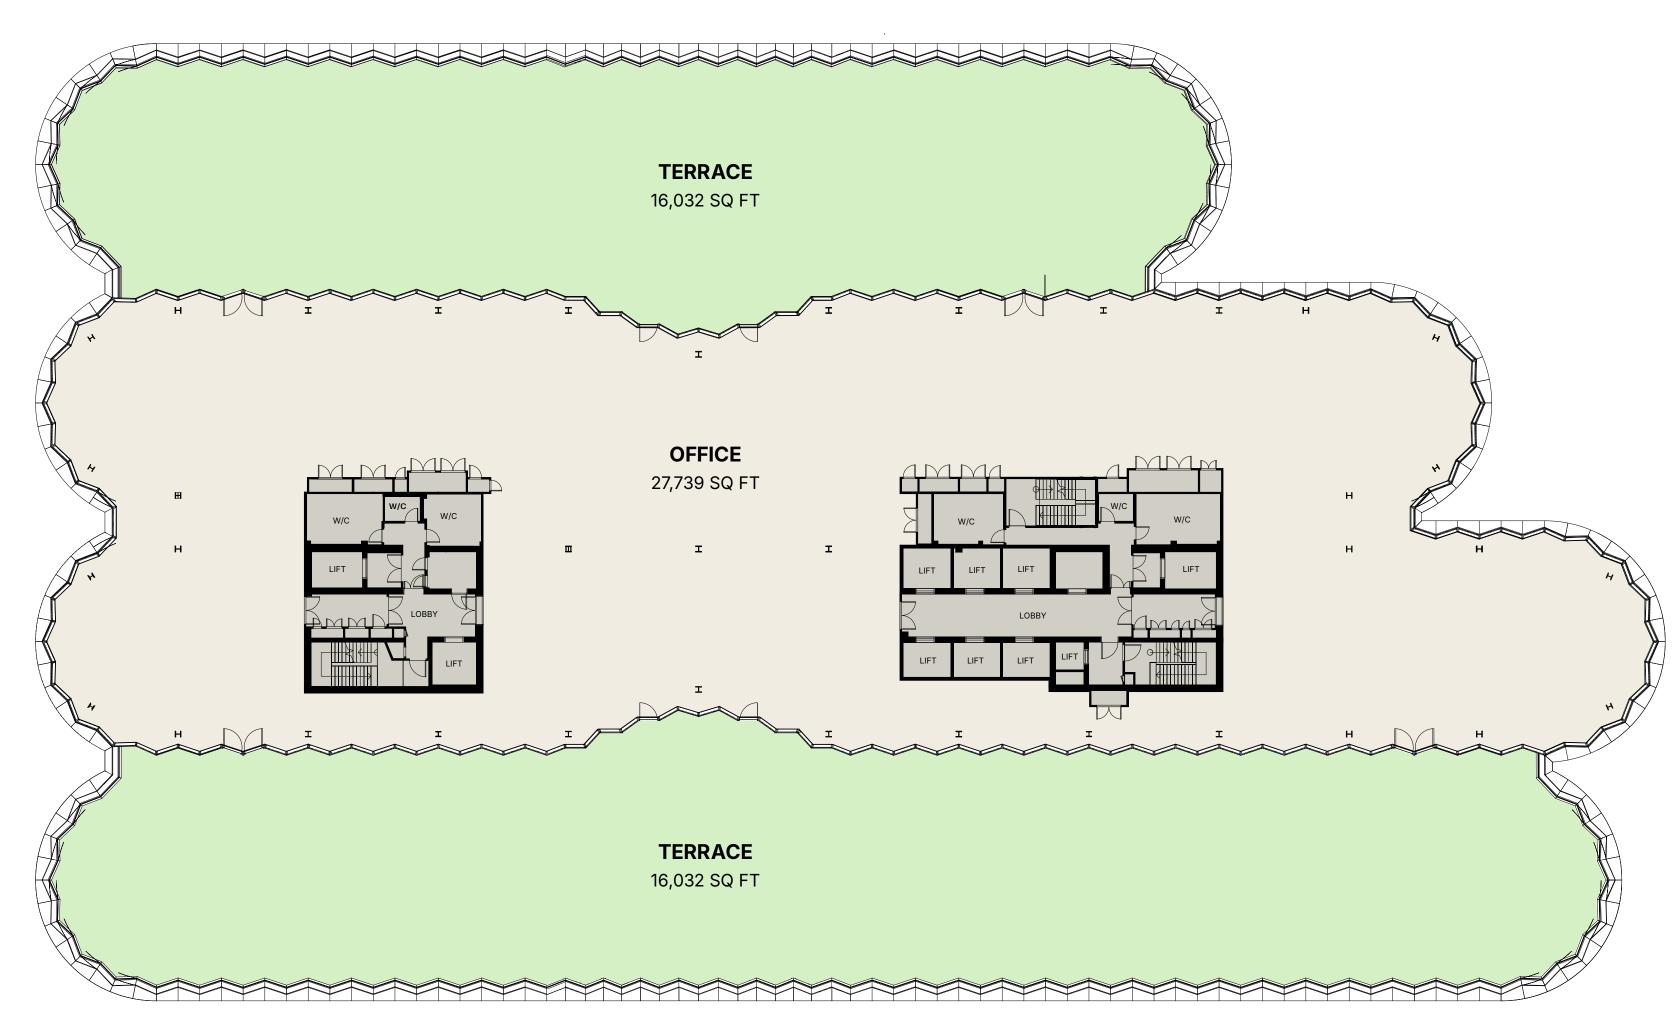

### **ONE OLYMPIA**

| OFFICE SPACE | 27,739 SQ FT |
|--------------|--------------|
|              |              |

TERRACE

32,064 SQ FT